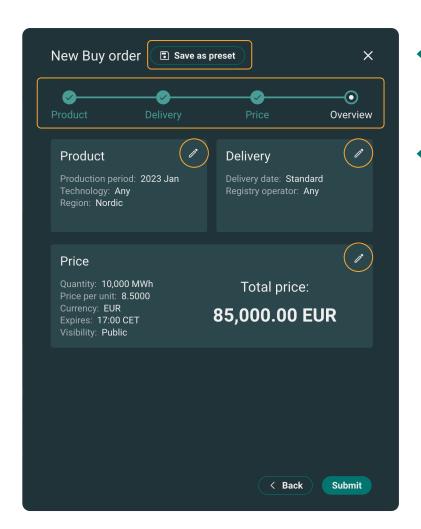

### Step 4 – Overview

The final overview presents the requirements for your order and enables you to either submit or make edits to your order. This also allows you to save your order as a preset, so that you can easily place the same order again in future.

To save the order as a template, click "Save as preset"

Click on any of the pencil symbols to edit your requirements in that section.

| Symbol list              | 3     |
|--------------------------|-------|
| Order view               | 4-5   |
| Buy or sell order        | 6     |
| Register new order       | 7–11  |
| Edit or cancel an order  | 12    |
| Counterbid/offer         | 13    |
| Presets                  | 14-15 |
| Trade log                | 16-18 |
| Company profile          | 19-20 |
| Manage company users     | 21-24 |
| Companies and            |       |
| counterparties           | 25-28 |
| Counterparty invitations | 29-30 |
| Block a company          | 31–32 |
| Pause a counterparty     | 33-34 |
| Sort and filter view     | 35-36 |
| Alerts                   | 37–39 |
| Custom alerts            | 40-43 |
|                          |       |