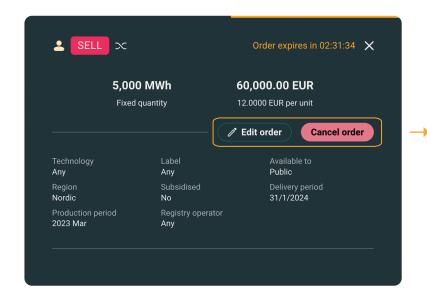

#### Order details card

To get more information on an order, click on the order you are interested in, and it opens an order details card which displays more information (please see example to the right).

#### Edit order

Open an order details card by clicking on the order you want to edit. Clicking on "Edit order" opens up the order summary card, and you will be able to change order details.

#### Cancel order

Click "Cancel" to cancel the order. This will remove the order from the order list. The cancelled order will be listed under "My orders" and "Expired/ cancelled orders".

Click on any of the pencil symbols to edit your requirements in that section.