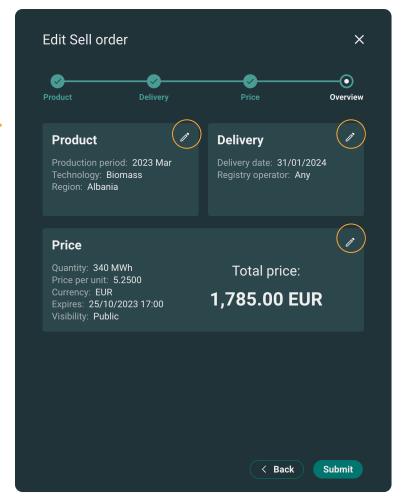

### Step 4 – Overview

The final overview presents the requirements for your order and enables you to either submit or make edits to your order. This also allows you to save your order as a preset, so that you can easily place the same order again in future.

To save the order as a template, click "Save as preset"

Click on any of the pencil symbols to edit your requirements in that section.

| Symbol list              | 3     |
|--------------------------|-------|
| Order view               | 4-5   |
| Buy or sell order        | 6     |
| Register new order       | 7–11  |
| Edit or cancel an order  | 12    |
| Counterbid/offer         | 13    |
| Presets                  | 14-15 |
| Trade log                | 16-18 |
| Company profile          | 19-20 |
| Manage company users     | 21-24 |
| Companies and            |       |
| counterparties           | 25-28 |
| Counterparty invitations | 29-30 |
| Block a company          | 31–32 |
| Pause a counterparty     | 33-34 |
| Sort and filter view     | 35-36 |
| Alerts                   | 37–39 |
| Custom alerts            | 40-43 |
|                          |       |