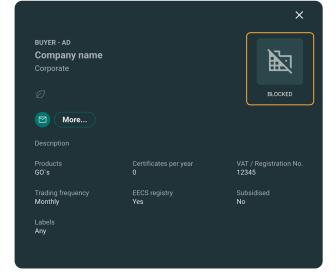

# Block a company

### How to block/unblock a company

Effectively manage your counterparty risk by opting to 'block' companies with which you choose not to trade.

Click on the card of the company that you want to block. This opens the company profile card (example below).

Click "More" to see a dropdown menu with option to block the company (see next page).

| Symbol list              | 3     |
|--------------------------|-------|
| Order view               | 4-5   |
| Buy or sell order        | 6     |
| Register new order       | 7–11  |
| Edit or cancel an order  | 12    |
| Counterbid/offer         | 13    |
| Presets                  | 14-15 |
| Trade log                | 16-18 |
| Company profile          | 19-20 |
| Manage company users     | 21-24 |
| Companies and            |       |
| counterparties           | 25-28 |
| Counterparty invitations | 29-30 |
| Block a company          | 31–32 |
| Pause a counterparty     | 33-34 |
| Sort and filter view     | 35-36 |
| Alerts                   | 37–39 |
| Custom alerts            | 40-43 |
|                          |       |