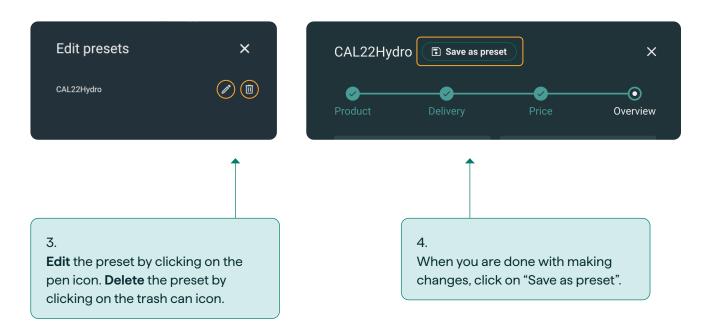

### Edit and delete presets

| 3     |
|-------|
| 4-5   |
| 6     |
| 7–11  |
| 12    |
| 13    |
| 14-15 |
| 16-18 |
| 19-20 |
| 21-24 |
|       |
| 25-28 |
| 29-30 |
| 31–32 |
| 33-34 |
| 35-36 |
| 37–39 |
| 40-43 |
|       |

### Save orders as presets to use for future orders

#### Save a preset

After completed the 4 step "New order" form, click "Save as preset". This can be done before or after submitting an order.