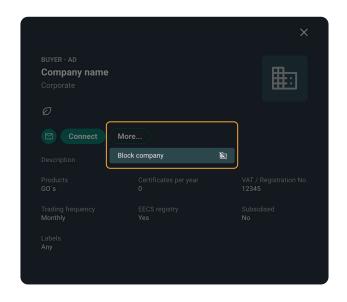

# Block a company

### How to block/unblock a company

### Block company

Click "More" and select "Block company" from the dropdown menu. By blocking a company, you ensure that this company will not be able to view or trade on your orders. The status of the company card will be updated to reflect its "blocked" status.