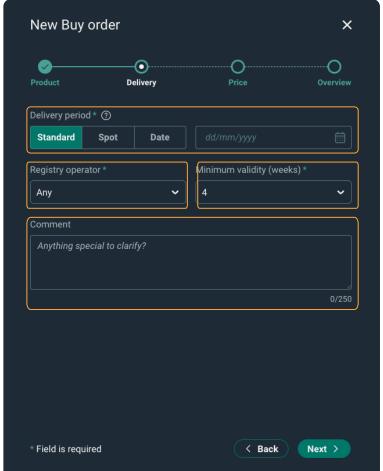

### Step 2 – Delivery

Choose the registry where you will transfer or cancel the GO

Add a comment to specify any additional requirements

| Symbol list              | 3     |
|--------------------------|-------|
| Order view               | 4-5   |
| Buy or sell order        | 6     |
| Register new order       | 7–11  |
| Edit or cancel an order  | 12    |
| Counterbid/offer         | 13    |
| Presets                  | 14–15 |
| Trade log                | 16–18 |
| Company profile          | 19-20 |
| Manage company users     | 21-24 |
| Companies and            |       |
| counterparties           | 25-28 |
| Counterparty invitations | 29-30 |
| Block a company          | 31–32 |
| Pause a counterparty     | 33-34 |
| Sort and filter view     | 35-36 |
| Alerts                   | 37–39 |
| Custom alerts            | 40-43 |