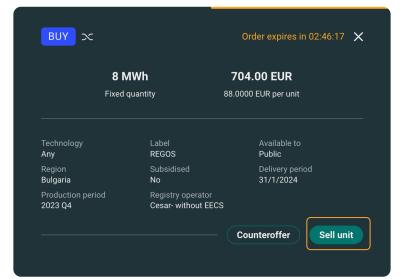

#### Order details card

To get more information on an order, click on the order you are interested in, and it opens an order details card which displays more information (please see example to the right).