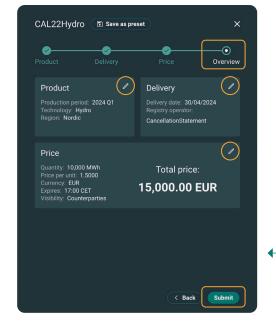

You can then either submit the order or navigate through the different steps by clicking on the pencil buttons to edit as you wish.

| Symbol list              | 3     |
|--------------------------|-------|
| Order view               | 4-5   |
| Buy or sell order        | 6     |
| Register new order       | 7–11  |
| Edit or cancel an order  | 12    |
| Counterbid/offer         | 13    |
| Presets                  | 14-15 |
| Trade log                | 16–18 |
| Company profile          | 19-20 |
| Manage company users     | 21–24 |
| Companies and            |       |
| counterparties           | 25-28 |
| Counterparty invitations | 29-30 |
| Block a company          | 31–32 |
| Pause a counterparty     | 33-34 |
| Sort and filter view     | 35-36 |
| Alerts                   | 37–39 |
| Custom alerts            | 40-43 |