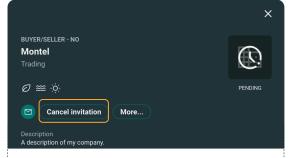

### View all invitations

Click "Invitations" to view complete list of all invitations that your company has sent and received.

Click "Accept invitation" to accept the invitation, or click "Decline" to ignore the invitation.

You can also choose to withdraw an invitation you have sent by clicking "Cancel invitation". This will no longer be on the list.

| Symbol list                                | 3              |
|--------------------------------------------|----------------|
| Order view                                 | 4-5            |
| Buy or sell order                          | 6              |
| Register new order                         | 7–11           |
| Edit or cancel an order                    | 12             |
| Counterbid/offer                           | 13             |
| Presets                                    | 14-15          |
| Trade log                                  | 16–18          |
| Company profile                            | 19-20          |
| Manage company users                       | 21–24          |
| Companies and                              |                |
| counterparties                             | 25-28          |
| Counterparty invitations                   | 29-30          |
| Block a company                            | 31–32          |
|                                            |                |
| Pause a counterparty                       | 33-34          |
| Pause a counterparty  Sort and filter view | 33–34<br>35–36 |
|                                            |                |
| Sort and filter view                       | 35-36          |