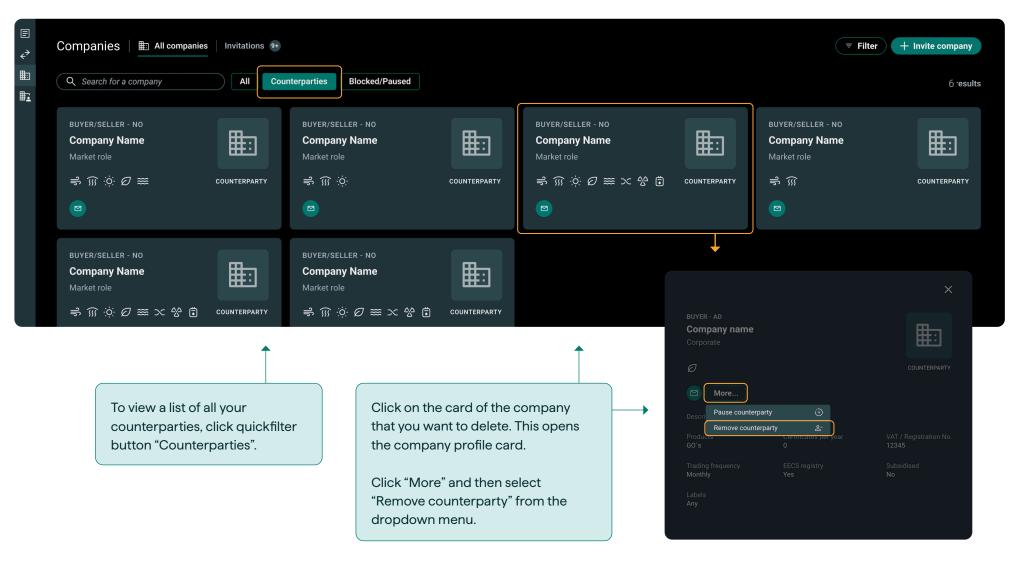

# Companies and counterparties

### Delete a company from your counterparty list

| Symbol list              | 3     |
|--------------------------|-------|
| Order view               | 4-5   |
| Buy or sell order        | 6     |
| Register new order       | 7–11  |
| Edit or cancel an order  | 12    |
| Counterbid/offer         | 13    |
| Presets                  | 14-15 |
| Trade log                | 16-18 |
| Company profile          | 19-20 |
| Manage company users     | 21-24 |
| Companies and            |       |
| counterparties           | 25-28 |
| Counterparty invitations | 29-30 |
| Block a company          | 31–32 |
| Pause a counterparty     | 33-34 |
| Sort and filter view     | 35-36 |
| Alerts                   | 37–39 |
| Custom alerts            | 40-43 |
|                          |       |