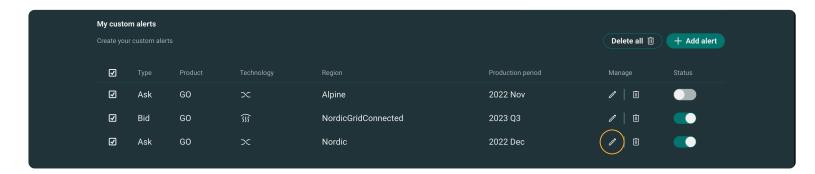

### **Custom alerts**

### Manage your customised alerts

Your customised alerts can be found on the "Alerts" page. From here you can edit, activate/deactivate or delete alerts.

If the toggle is ticked, you will receive all notifications from your alerts. If the toggle is unticked, you can choose which alerts you want to receive as well as edit and/or delete your alerts.

You can delete multiple alerts at once by ticking the boxes then click on the "Delete" button, or delete only one by clicking on the trashcan icon.

You can activate or deactivate an alert by clicking on the toggle in the "Status" column.