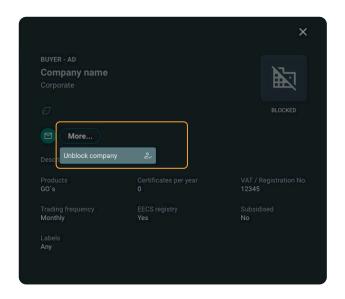

# Block a company

### How to block/unblock a company

### Block company

Click "More" and select "Block company" from the dropdown menu. By blocking a company, you ensure that this company will not be able to view or trade on your orders. The status of the company card will be updated to reflect its "blocked" status.

### Unblock company

You have the option to 'Unblock' the company at any given time. Click "More" and select "Unblock company" from the dropdown menu.

| Symbol list              | 3     |
|--------------------------|-------|
| Order view               | 4-5   |
| Buy or sell order        | 6     |
| Register new order       | 7–11  |
| Edit or cancel an order  | 12    |
| Counterbid/offer         | 13    |
| Presets                  | 14-15 |
| Trade log                | 16-18 |
| Company profile          | 19-20 |
| Manage company users     | 21-24 |
| Companies and            |       |
| counterparties           | 25-28 |
| Counterparty invitations | 29-30 |
| Block a company          | 31–32 |
| Pause a counterparty     | 33-34 |
| Sort and filter view     | 35-36 |
| Alerts                   | 37–39 |
| Custom alerts            | 40-43 |