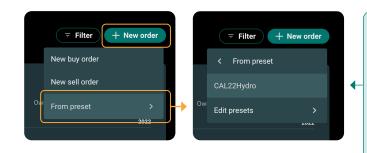

### Create new order from a preset

Click "New order" and choose "From preset":
A list of your pre-saved templates will then appear. Click on the preset to go directly to the overview stage of the order.