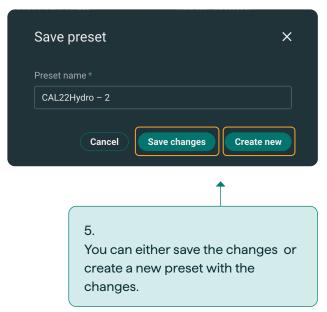

# Production period: 2023 Q4 Save preset Preset name \* CAL22Hydro Cancel Save Choose a name for your preset, then click save.