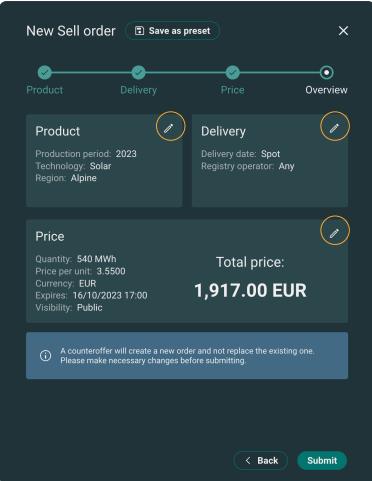

### Register new order

The "+ New order" button is available in the top right corner of the dashboard. Click "+ New order" and you will then enter a 4-step order form.

| Symbol list              | 3     |
|--------------------------|-------|
| Order view               | 4-5   |
| Buy or sell order        | 6     |
| Register new order       | 7–11  |
| Edit or cancel an order  | 12    |
| Counterbid/offer         | 13    |
| Presets                  | 14–15 |
| Trade log                | 16–18 |
| Company profile          | 19-20 |
| Manage company users     | 21–24 |
| Companies and            |       |
| counterparties           | 25-28 |
| Counterparty invitations | 29-30 |
| Block a company          | 31–32 |
| Pause a counterparty     | 33-34 |
| Sort and filter view     | 35-36 |
| Alerts                   | 37–39 |
| Custom alerts            | 40-43 |

### Step 4 – Overview

The final overview presents the requirements for your order and enables you to either submit or make edits to your order. This also allows you to save your order as a preset, so that you can easily place the same order again in future.

To save the order as a template, click "Save as preset"

Click on any of the pencil symbols to edit your requirements in that section.

| Symbol list              | 3     |
|--------------------------|-------|
| Order view               | 4-5   |
| Buy or sell order        | 6     |
| Register new order       | 7–11  |
| Edit or cancel an order  | 12    |
| Counterbid/offer         | 13    |
| Presets                  | 14-15 |
| Trade log                | 16-18 |
| Company profile          | 19-20 |
| Manage company users     | 21-24 |
| Companies and            |       |
| counterparties           | 25-28 |
| Counterparty invitations | 29-30 |
| Block a company          | 31–32 |
| Pause a counterparty     | 33-34 |
| Sort and filter view     | 35-36 |
| Alerts                   | 37–39 |
| Custom alerts            | 40-43 |
|                          |       |