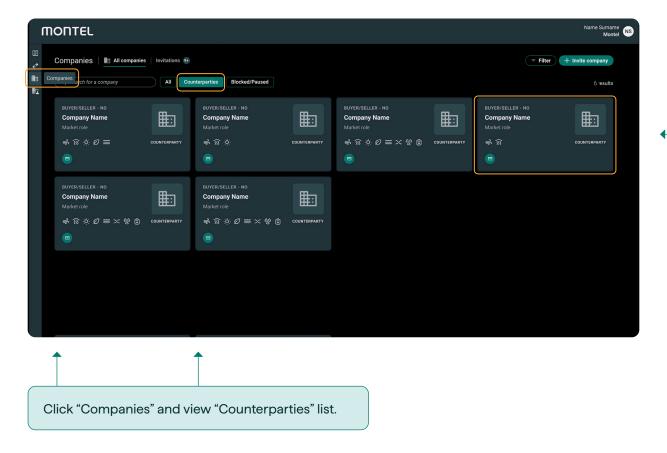

## Companies and counterparties

### View all companies

On the larger company profile card you can view certain information about the company:

- Company name
- Their position in the market (buyer/seller)
- Technologies they are interested in
- Their origination