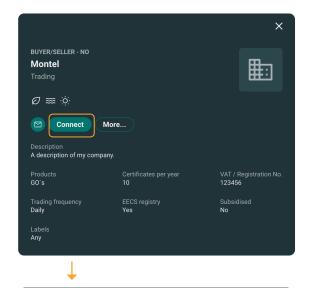

### How to block/unblock a company

Effectively manage your counterparty risk by opting to 'block' companies with which you choose not to trade.

Click on the card of the company that you want to block. This opens the company profile card (example below).

Click "More" to see a dropdown menu with option to block the company (see next page).

| Symbol list              | 3     |
|--------------------------|-------|
| Order view               | 4-5   |
| Buy or sell order        | 6     |
| Register new order       | 7–11  |
| Edit or cancel an order  | 12    |
| Counterbid/offer         | 13    |
| Presets                  | 14-15 |
| Trade log                | 16-18 |
| Company profile          | 19-20 |
| Manage company users     | 21-24 |
| Companies and            |       |
| counterparties           | 25-28 |
| Counterparty invitations | 29-30 |
| Block a company          | 31–32 |
| Pause a counterparty     | 33-34 |
| Sort and filter view     | 35-36 |
| Alerts                   | 37–39 |
| Custom alerts            | 40-43 |
|                          |       |

### How to pause/unpause a counterparty

Effectively manage your counterparty risk by opting to 'pause' counterparties with which you choose not to trade.

Click on the card of the counterparty that you want to pause. This opens the company profile card (please see example below).

Click "More" to see a dropdown menu with option to pause the counterparty (please see next page).

| 3     |
|-------|
| 4-5   |
| 6     |
| 7–11  |
| 12    |
| 13    |
| 14-15 |
| 16-18 |
| 19-20 |
| 21-24 |
|       |
| 25-28 |
| 29-30 |
| 31–32 |
| 33-34 |
| 35-36 |
| 37–39 |
| 40-43 |
|       |