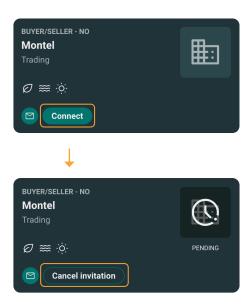

### Add a company to your counterparty list

You can send an invitation to connect with a company in two different ways; both from the company card in the company list, and from the detailed company profile card.

(i) NOTE

When sending a request, the status will change to "O Pending" until the company accepts or declines the invitation.

1. Clicking on "Connect" sends an invitation to the selected company.

2. Click "Cancel invitation" to cancel the invitation.