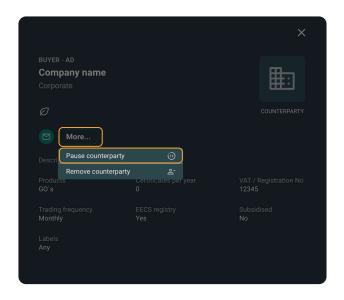

### How to pause/unpause a counterparty

Effectively manage your counterparty risk by opting to 'pause' counterparties with which you choose not to trade.

Click on the card of the counterparty that you want to pause. This opens the company profile card (please see example below).

Click "More" to see a dropdown menu with option to pause the counterparty (please see next page).

| 3     |
|-------|
| 4-5   |
| 6     |
| 7–11  |
| 12    |
| 13    |
| 14-15 |
| 16-18 |
| 19-20 |
| 21-24 |
|       |
| 25-28 |
| 29-30 |
| 31–32 |
| 33-34 |
| 35-36 |
| 37–39 |
| 40-43 |
|       |

### Pause counterparty

Click "More" and select "Pause counterparty" from the dropdown menu. By pausing a counterparty, you ensure that this company will not be able to view or trade on your orders.

The status of the company card will be updated to reflect its "paused" status.