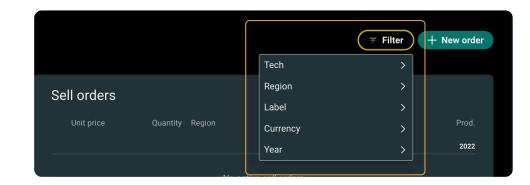

### Sort and filter view

### Sort inputs in the table

To sort by rows, click on your desired input in the table and the list will be sorted by that input.

| Symbol list              | 3     |
|--------------------------|-------|
| Order view               | 4-5   |
| Buy or sell order        | 6     |
| Register new order       | 7–11  |
| Edit or cancel an order  | 12    |
| Counterbid/offer         | 13    |
| Presets                  | 14-15 |
| Trade log                | 16-18 |
| Company profile          | 19-20 |
| Manage company users     | 21-24 |
| Companies and            |       |
| counterparties           | 25-28 |
| Counterparty invitations | 29-30 |
| Block a company          | 31–32 |
| Pause a counterparty     | 33-34 |
| Sort and filter view     | 35-36 |
| Alerts                   | 37–39 |
| Custom alerts            | 40-43 |
|                          |       |

### Filter the view

The "Filter" button is in the far right corner. Click on the button to show the dropdown menu. Choose the input(s) you would like to filter.

| Symbol list              | 3     |
|--------------------------|-------|
| Order view               | 4-5   |
| Buy or sell order        | 6     |
| Register new order       | 7–11  |
| Edit or cancel an order  | 12    |
| Counterbid/offer         | 13    |
| Presets                  | 14-15 |
| Trade log                | 16-18 |
| Company profile          | 19-20 |
| Manage company users     | 21-24 |
| Companies and            |       |
| counterparties           | 25-28 |
| Counterparty invitations | 29-30 |
| Block a company          | 31–32 |
| Pause a counterparty     | 33-34 |
| Sort and filter view     | 35-36 |
| Alerts                   | 37–39 |
| Custom alerts            | 40-43 |
|                          |       |