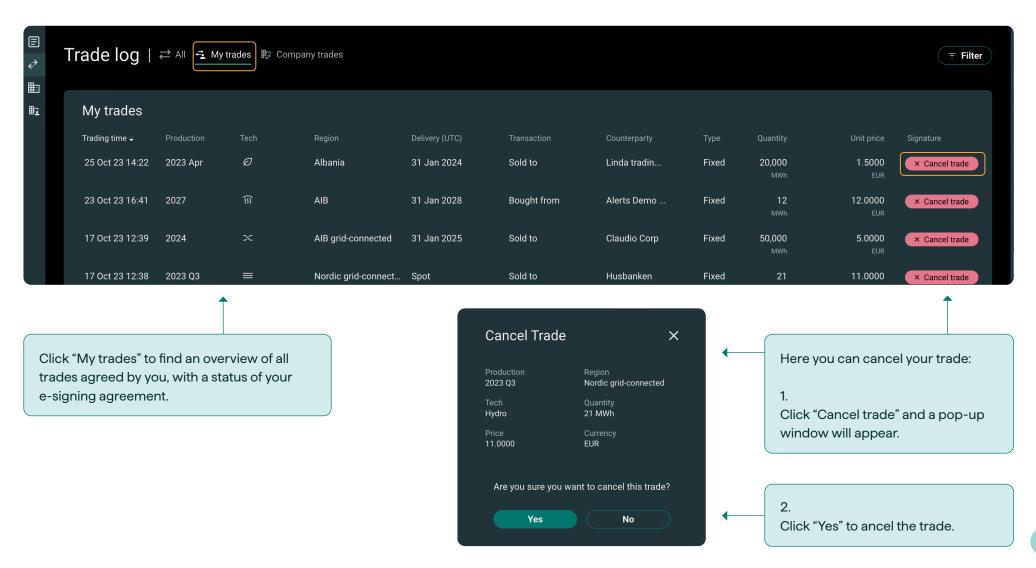

### All completed trades

Click "Trade log" to view all trades completed on Marketplace.

This will take you to the overview of all completed market trades completed on Marketplace.

| Symbol list              | 3     |
|--------------------------|-------|
| Order view               | 4-5   |
| Buy or sell order        | 6     |
| Register new order       | 7–11  |
| Edit or cancel an order  | 12    |
| Counterbid/offer         | 13    |
| Presets                  | 14-15 |
| Trade log                | 16-18 |
| Company profile          | 19-20 |
| Manage company users     | 21-24 |
| Companies and            |       |
| counterparties           | 25-28 |
| Counterparty invitations | 29-30 |
| Block a company          | 31–32 |
| Pause a counterparty     | 33-34 |
| Sort and filter view     | 35-36 |
| Alerts                   | 37-39 |
| Custom alerts            | 40-43 |

### Your trades

| Symbol list              | 3     |
|--------------------------|-------|
| Order view               | 4-5   |
| Buy or sell order        | 6     |
| Register new order       | 7–11  |
| Edit or cancel an order  | 12    |
| Counterbid/offer         | 13    |
| Presets                  | 14-15 |
| Trade log                | 16-18 |
| Company profile          | 19-20 |
| Manage company users     | 21-24 |
| Companies and            |       |
| counterparties           | 25-28 |
| Counterparty invitations | 29-30 |
| Block a company          | 31–32 |
| Pause a counterparty     | 33-34 |
| Sort and filter view     | 35-36 |
| Alerts                   | 37–39 |
| Custom alerts            | 40-43 |

### Company trades

Yes

No

Click "Yes" to cancel the trade.

| Symbol list                                                                     | 3                       |
|---------------------------------------------------------------------------------|-------------------------|
| Order view                                                                      | 4-5                     |
| Buy or sell order                                                               | 6                       |
| Register new order                                                              | 7–11                    |
| Edit or cancel an order                                                         | 12                      |
| Counterbid/offer                                                                | 13                      |
| Presets                                                                         | 14-15                   |
| Trade log                                                                       | 16-18                   |
| Company profile                                                                 | 19-20                   |
| Manage company users                                                            | 21-24                   |
| Companies and                                                                   |                         |
| Companies and                                                                   |                         |
| counterparties                                                                  | 25-28                   |
|                                                                                 | 25-28<br>29-30          |
| counterparties                                                                  |                         |
| counterparties  Counterparty invitations                                        | 29-30                   |
| counterparties  Counterparty invitations  Block a company                       | 29-30                   |
| counterparties  Counterparty invitations  Block a company  Pause a counterparty | 29-30<br>31-32<br>33-34 |