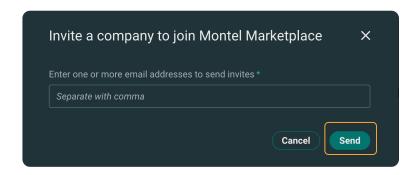

# Counterparty invitations

### Invite a company outside to join the Marketplace

Type in the email address(es) of your choice and click "Send" to send the invitation to a new user. Separate emails by clicking on space.

Click "+ Invite company" to invite companies to join Montel Marketplace. An email invitation box will then pop up.