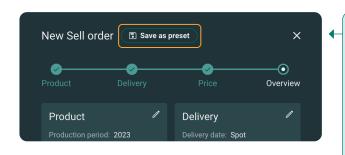

### Step 4 – Overview

The final overview presents the requirements for your order and enables you to either submit or make edits to your order. This also allows you to save your order as a preset, so that you can easily place the same order again in future.

To save the order as a template, click "Save as preset"

Click on any of the pencil symbols to edit your requirements in that section.

| Symbol list              | 3     |
|--------------------------|-------|
| Order view               | 4-5   |
| Buy or sell order        | 6     |
| Register new order       | 7–11  |
| Edit or cancel an order  | 12    |
| Counterbid/offer         | 13    |
| Presets                  | 14-15 |
| Trade log                | 16-18 |
| Company profile          | 19-20 |
| Manage company users     | 21-24 |
| Companies and            |       |
| counterparties           | 25-28 |
| Counterparty invitations | 29-30 |
| Block a company          | 31–32 |
| Pause a counterparty     | 33-34 |
| Sort and filter view     | 35-36 |
| Alerts                   | 37–39 |
| Custom alerts            | 40-43 |
|                          |       |