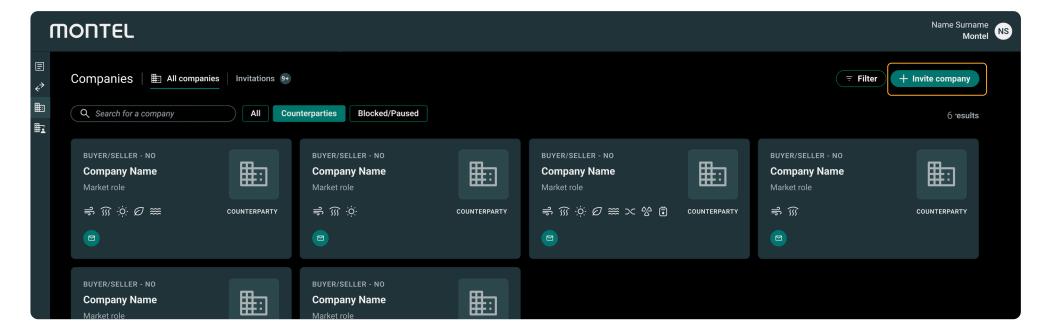

### Invite a company outside to join the Marketplace

Type in the email address(es) of your choice and click "Send" to send the invitation to a new user. Separate emails by clicking on space.

Click "+ Invite company" to invite companies to join Montel Marketplace. An email invitation box will then pop up.