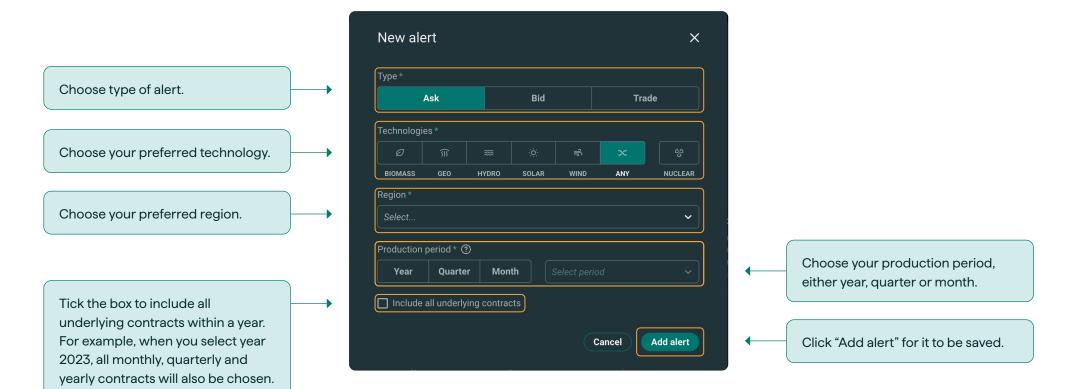

### Custom alerts

### How to create a custom alert

Follow the steps below to customise your alert:

| 40-43 |
|-------|
| 37–39 |
| 35-36 |
| 33-34 |
| 31–32 |
| 29-30 |
| 25-28 |
|       |
| 21-24 |
| 19-20 |
| 16-18 |
| 14-15 |
| 13    |
| 12    |
| 7–11  |
| 6     |
| 4-5   |
| 3     |
|       |