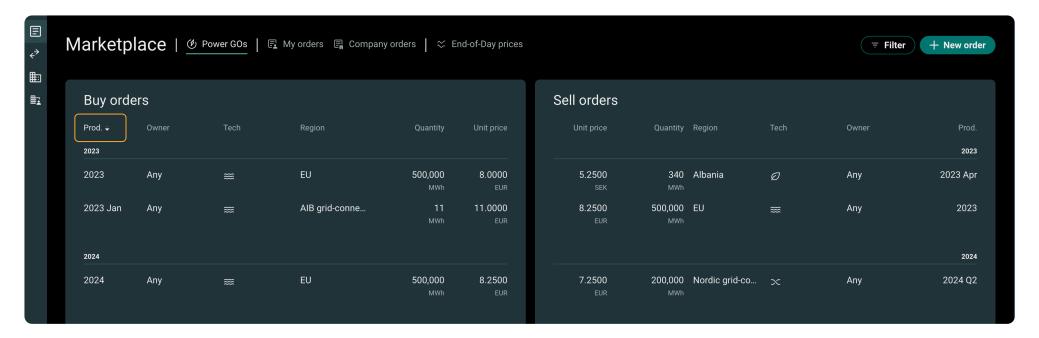

### Market orders

Please see above an overview of all the active orders in the service.

From here, you can view all the prices which have been added to Montel Marketplace, whether they are buy orders, sell orders, or an order which has received a counteroffer or counterbid in the service.

#### Order details card

To get more information on an order, click on the order you are interested in, and it opens an order details card which displays more information (please see example to the right).