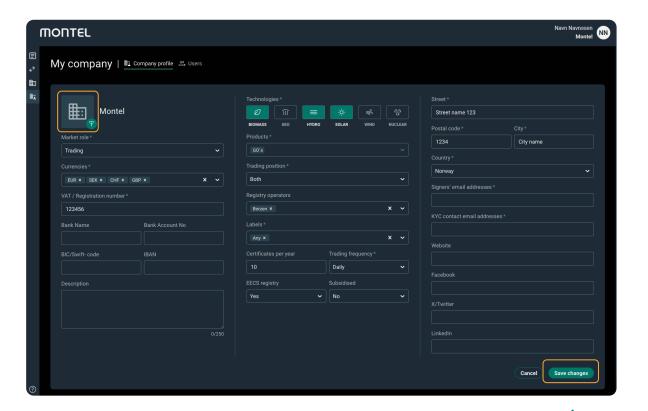

### Edit company profile

Add your company logo to be more visible. Click on the upload icon to select logo.

### The list below explains which information on your company profile will be publicly visible

- Company name
- Region
- Currencies
- VAT/registration no.
- Market role
- Description
- Technology
- Products
- Trading frequency

- Labels
- Number of certificates per year
- Registry operator
- EECS registry
- Subsidised
- Social media channels

To update or change any information in your company profil. Always remember to "Save Changes" when any information in your company profile is updated.