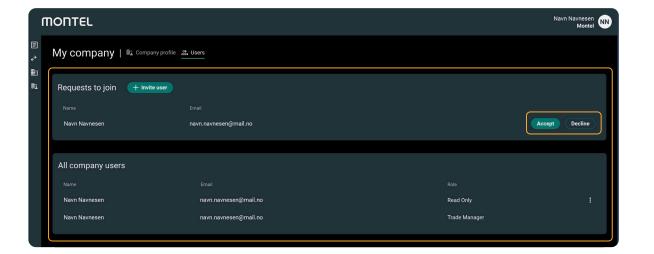

### Manage users and user requests

Each company can manage users and user requests under "My company".

User overview displays all company users, as well as users who has requested to join your company in Montel Marketplace. You can choose whether to "Accept" or "Decline" these users.

Click "Accept" and a popup window appears where you assign the users role in the company (see roles and permissions on the next page).

| Symbol list                                                                                                         | 3                                         |
|---------------------------------------------------------------------------------------------------------------------|-------------------------------------------|
| Order view                                                                                                          | 4-5                                       |
| Buy or sell order                                                                                                   | 6                                         |
| Register new order                                                                                                  | 7–11                                      |
| Edit or cancel an order                                                                                             | 12                                        |
| Counterbid/offer                                                                                                    | 13                                        |
| Presets                                                                                                             | 14-15                                     |
| Trade log                                                                                                           | 16-18                                     |
| Company profile                                                                                                     | 19-20                                     |
|                                                                                                                     |                                           |
| Manage company users                                                                                                | 21–24                                     |
| Manage company users  Companies and                                                                                 | 21–24                                     |
|                                                                                                                     | <b>21–24</b><br>25–28                     |
| Companies and                                                                                                       |                                           |
| Companies and counterparties                                                                                        | 25-28                                     |
| Companies and counterparties  Counterparty invitations                                                              | 25-28<br>29-30                            |
| Companies and counterparties  Counterparty invitations  Block a company                                             | 25-28<br>29-30<br>31-32                   |
| Companies and counterparties  Counterparty invitations  Block a company  Pause a counterparty                       | 25-28<br>29-30<br>31-32<br>33-34          |
| Companies and counterparties  Counterparty invitations  Block a company  Pause a counterparty  Sort and filter view | 25-28<br>29-30<br>31-32<br>33-34<br>35-36 |