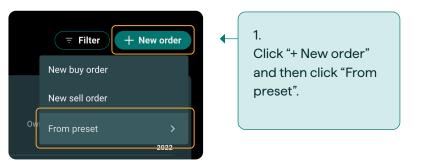

### Create new order from a preset

Click "New order" and choose "From preset":
A list of your pre-saved templates will then appear. Click on the preset to go directly to the overview stage of the order.