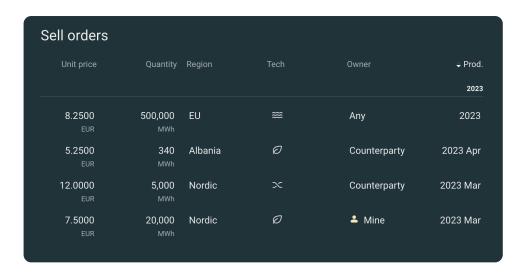

### Market orders

Please see above an overview of all the active orders in the service.

From here, you can view all the prices which have been added to Montel Marketplace, whether they are buy orders, sell orders, or an order which has received a counteroffer or counterbid in the service.

### Market orders

Mine - these orders have been placed on Marketplace by you.

Coworker – these orders have been placed on Marketplace by your company.

Any - these prices are open for everyone on Marketplace to trade.

**Counterparty** – these orders have been placed by your counterparties and are available for your company to trade.

**Greyed out orders** – these orders have been placed by a company which is not on your list of counterparties. You will need to connect with them to be able to trade.