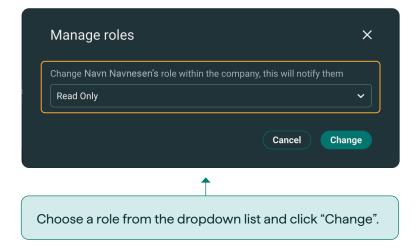

### Edit role or remove user

Edit user role or remove user by clicking on the three dots on the right-hand side of the user field. This opens a popup with either "Manage roles" or "Remove user".

| Symbol list                                                                                                         |                                           |
|---------------------------------------------------------------------------------------------------------------------|-------------------------------------------|
| Order view                                                                                                          | 4-5                                       |
| Buy or sell order                                                                                                   | 6                                         |
| Register new order                                                                                                  | 7–1                                       |
| Edit or cancel an order                                                                                             | 12                                        |
| Counterbid/offer                                                                                                    | 13                                        |
| Presets                                                                                                             | 14-15                                     |
| Trade log                                                                                                           | 16-18                                     |
|                                                                                                                     |                                           |
| Company profile                                                                                                     | 19-20                                     |
| Company profile  Manage company users                                                                               |                                           |
|                                                                                                                     | 19-20<br><b>21-2</b> 4                    |
| Manage company users                                                                                                |                                           |
| Manage company users  Companies and                                                                                 | <b>21-2</b> 4<br>25-28                    |
| Manage company users  Companies and counterparties                                                                  | 21-24<br>25-28<br>29-30                   |
| Manage company users  Companies and counterparties  Counterparty invitations                                        | 21-24<br>25-28<br>29-30<br>31-32          |
| Manage company users  Companies and counterparties  Counterparty invitations  Block a company                       | 21-24<br>25-28<br>29-30<br>31-32<br>33-34 |
| Manage company users  Companies and counterparties  Counterparty invitations  Block a company  Pause a counterparty | 21-24                                     |

### Edit your alerts

To edit an alert, click on the pen icon and a popup will show.

i NOTE

Click "Update alert" in order for your new requirements to be saved.