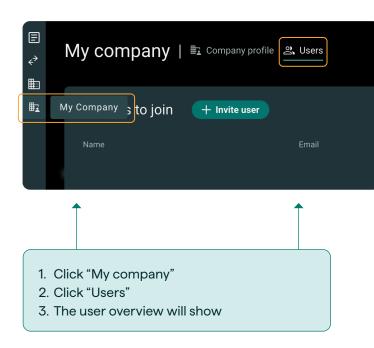

### Manage users and user requests

Each company can manage users and user requests under "My company".

User overview displays all company users, as well as users who has requested to join your company in Montel Marketplace. You can choose whether to "Accept" or "Decline" these users.