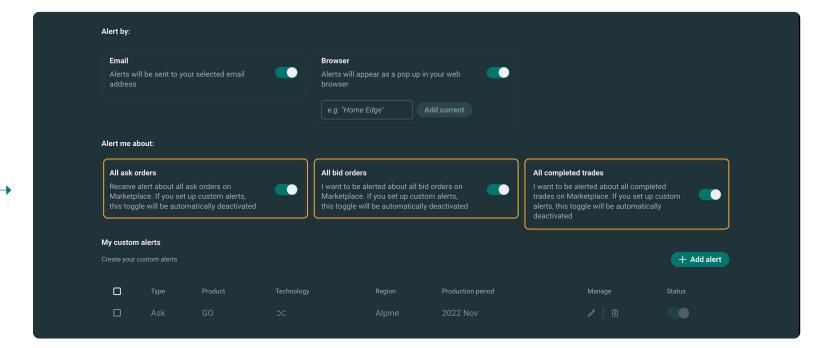

### **Alerts**

### How to specify alerts

The alert function makes it easy for you to create specific alerts based on your interests in the GO market.

To enter the "Alerts" page, first click on your name or your profile picture and then select "Alerts" from the dropdown menu.

This will take you to "Alert" page where you can specify your alert settings.

| Symbol list              | 3     |
|--------------------------|-------|
| Order view               | 4-5   |
| Buy or sell order        | 6     |
| Register new order       | 7–11  |
| Edit or cancel an order  | 12    |
| Counterbid/offer         | 13    |
| Presets                  | 14-15 |
| Trade log                | 16-18 |
| Company profile          | 19-20 |
| Manage company users     | 21-24 |
| Companies and            |       |
| counterparties           | 25-28 |
| Counterparty invitations | 29-30 |
| Block a company          | 31–32 |
| Pause a counterparty     | 33-34 |
| Sort and filter view     | 35-36 |
| Alerts                   | 37–39 |
| Custom alerts            | 40-43 |

### Choose type of notification

#### **Email**

Alerts is being sent to your registered email address

#### Browser

When choosing the browser alert, you will need to add a current location for your browser.

Write a location for your browser e.g. Home Edge and click "Add current".

| Symbol list              | 3     |
|--------------------------|-------|
| Order view               | 4-5   |
| Buy or sell order        | 6     |
| Register new order       | 7–11  |
| Edit or cancel an order  | 12    |
| Counterbid/offer         | 13    |
| Presets                  | 14-15 |
| Trade log                | 16-18 |
| Company profile          | 19-20 |
| Manage company users     | 21-24 |
| Companies and            |       |
| counterparties           | 25-28 |
| Counterparty invitations | 29-30 |
| Block a company          | 31–32 |
| Pause a counterparty     | 33-34 |
| Sort and filter view     | 35-36 |
| Alerts                   | 37–39 |
| Custom alerts            | 40-43 |
|                          |       |

### Alerts on all trades and orders

#### All ask orders

The default setting is set to receive alert on all ask orders. You can deactivate this by unticking the toggle.

### All bid ordrs

The default setting is set to receive alert on all bid orders. You can deactivate this by unticking the toggle.

### All completed trades

The default setting is set to receive alert on all completed trades. You can deactivate this by unticking the toggle.

| Symbol list              | 3     |
|--------------------------|-------|
| Order view               | 4-5   |
| Buy or sell order        | 6     |
| Register new order       | 7–11  |
| Edit or cancel an order  | 12    |
| Counterbid/offer         | 13    |
| Presets                  | 14-15 |
| Trade log                | 16-18 |
| Company profile          | 19-20 |
| Manage company users     | 21-24 |
| Companies and            |       |
| counterparties           | 25-28 |
| Counterparty invitations | 29-30 |
| Block a company          | 31–32 |
| Pause a counterparty     | 33-34 |
| Sort and filter view     | 35-36 |
| Alerts                   | 37-39 |
| Custom alerts            | 40-43 |