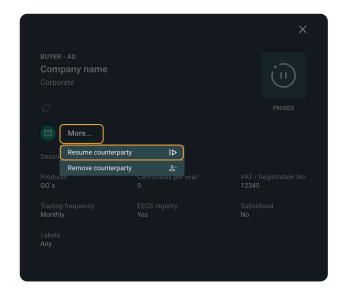

### Unpause counterparty

You have the option to 'Unpause' the counterparty at any given time. Click "More" and select "Unpause counterparty" from the dropdown menu.

| Symbol list              | 3     |
|--------------------------|-------|
| Order view               | 4-5   |
| Buy or sell order        | 6     |
| Register new order       | 7–11  |
| Edit or cancel an order  | 12    |
| Counterbid/offer         | 13    |
| Presets                  | 14-15 |
| Trade log                | 16-18 |
| Company profile          | 19-20 |
| Manage company users     | 21-24 |
| Companies and            |       |
| counterparties           | 25-28 |
| Counterparty invitations | 29-30 |
| Block a company          | 31–32 |
| Pause a counterparty     | 33-34 |
| Sort and filter view     | 35-36 |
| Alerts                   | 37–39 |
| Custom alerts            | 40-43 |