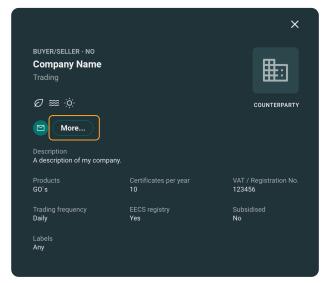

# Block a company

### How to block/unblock a company

Effectively manage your counterparty risk by opting to 'block' companies with which you choose not to trade.

Click on the card of the company that you want to block. This opens the company profile card (example below).

Click "More" to see a dropdown menu with option to block the company (see next page).

| Symbol list              | 3     |
|--------------------------|-------|
| Order view               | 4-5   |
| Buy or sell order        | 6     |
| Register new order       | 7–11  |
| Edit or cancel an order  | 12    |
| Counterbid/offer         | 13    |
| Presets                  | 14-15 |
| Trade log                | 16-18 |
| Company profile          | 19-20 |
| Manage company users     | 21-24 |
| Companies and            |       |
| counterparties           | 25-28 |
| Counterparty invitations | 29-30 |
| Block a company          | 31–32 |
| Pause a counterparty     | 33-34 |
| Sort and filter view     | 35-36 |
| Alerts                   | 37–39 |
| Custom alerts            | 40-43 |
|                          |       |