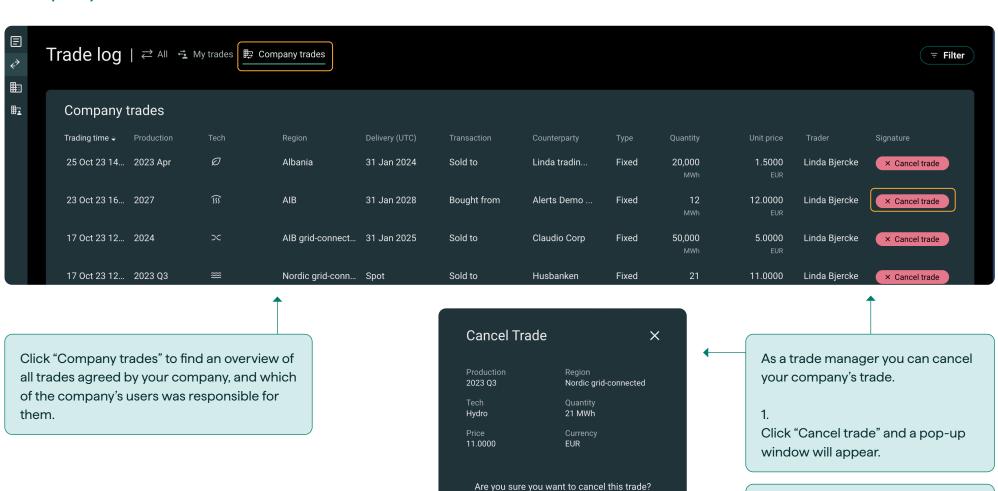

### Company trades

Yes

No

Click "Yes" to cancel the trade.

| Symbol list                                                                     | 3                       |
|---------------------------------------------------------------------------------|-------------------------|
| Order view                                                                      | 4-5                     |
| Buy or sell order                                                               | 6                       |
| Register new order                                                              | 7–11                    |
| Edit or cancel an order                                                         | 12                      |
| Counterbid/offer                                                                | 13                      |
| Presets                                                                         | 14-15                   |
| Trade log                                                                       | 16-18                   |
| Company profile                                                                 | 19-20                   |
| Manage company users                                                            | 21-24                   |
| Companies and                                                                   |                         |
| Companies and                                                                   |                         |
| counterparties                                                                  | 25-28                   |
|                                                                                 | 25-28<br>29-30          |
| counterparties                                                                  |                         |
| counterparties  Counterparty invitations                                        | 29-30                   |
| counterparties  Counterparty invitations  Block a company                       | 29-30                   |
| counterparties  Counterparty invitations  Block a company  Pause a counterparty | 29-30<br>31-32<br>33-34 |