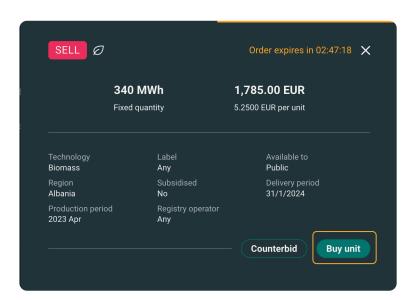

#### Order details card

To get more information on an order, click on the order you are interested in, and it opens an order details card which displays more information (please see example to the right).

### Buy or sell an active order

Open an order details card by clicking on an order you are interested in.

- Click "Buy unit" or "Sell unit"
- A confirmation box will appear
- Click "Buy unit" or "Sell unit"
- An order confirmation will be sent to the trader and trade manager
- E-signing agreement will be sent to both parties for signing

### Counterbid/offer

### How to counterbid or counteroffer an order

This button is a shortcut to counterbid or counteroffer an order. Clicking on the button opens up an order summary card, and you will be able to change order details before submitting the new order.

### i NOTE

The counter bid/ offer will not replace or overwrite an existing order, it is simply a shortcut to react on the selected order.

| Symbol list              | 3     |
|--------------------------|-------|
| Order view               | 4-5   |
| Buy or sell order        | 6     |
| Register new order       | 7–11  |
| Edit or cancel an order  | 12    |
| Counterbid/offer         | 13    |
| Presets                  | 14-15 |
| Trade log                | 16-18 |
| Company profile          | 19-20 |
| Manage company users     | 21-24 |
| Companies and            |       |
| counterparties           | 25-28 |
| Counterparty invitations | 29-30 |
| Block a company          | 31–32 |
| Pause a counterparty     | 33-34 |
| Sort and filter view     | 35-36 |
| Alerts                   | 37–39 |
| Custom alerts            | 40-43 |
|                          |       |