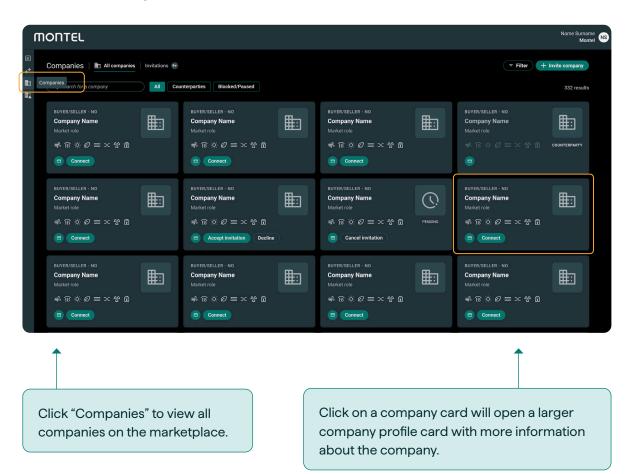

### View all companies

On the larger company profile card you can view certain information about the company:

- Company name
- Their position in the market (buyer/seller)
- Technologies they are interested in
- Their origination

### Add a company to your counterparty list

You can send an invitation to connect with a company in two different ways; both from the company card in the company list, and from the detailed company profile card.

(i) NOTE

When sending a request, the status will change to "O Pending" until the company accepts or declines the invitation.

1. Clicking on "Connect" sends an invitation to the selected company.

2. Click "Cancel invitation" to cancel the invitation.