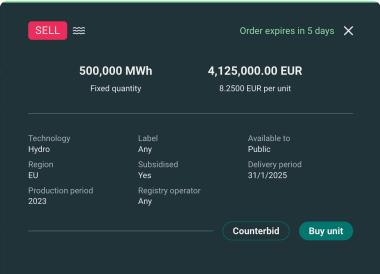

|       |
| counterparties           | 25-28 |
| Counterparty invitations | 29-30 |
| Block a company          | 31–32 |
| Pause a counterparty     | 33-34 |
| Sort and filter view     | 35-36 |
| Alerts                   | 37–39 |
| Custom alerts            | 40-43 |

### Order view



### Market orders



Please see above an overview of all the active orders in the service.

From here, you can view all the prices which have been added to Montel Marketplace, whether they are buy orders, sell orders, or an order which has received a counteroffer or counterbid in the service.

#### Order details card

To get more information on an order, click on the order you are interested in, and it opens an order details card which displays more information (please see example to the right).



| Symbol list              | 3     |
|--------------------------|-------|
| Order view               | 4-5   |
| Buy or sell order        | 6     |
| Register new order       | 7–11  |
| Edit or cancel an order  | 12    |
| Counterbid/offer         | 13    |
| Presets                  | 14-15 |
| Trade log                | 16-18 |
| Company profile          | 19-20 |
| Manage company users     | 21-24 |
| Companies and            |       |
| counterparties           | 25-28 |
| Counterparty invitations | 29-30 |
| Block a company          | 31–32 |
| Pause a counterparty     | 33-34 |
| Sort and filter view     | 35-36 |
| Alerts                   | 37–39 |
| Custom alerts            | 40-43 |
|                          |       |

### Order view



### Market orders



Mine - these order