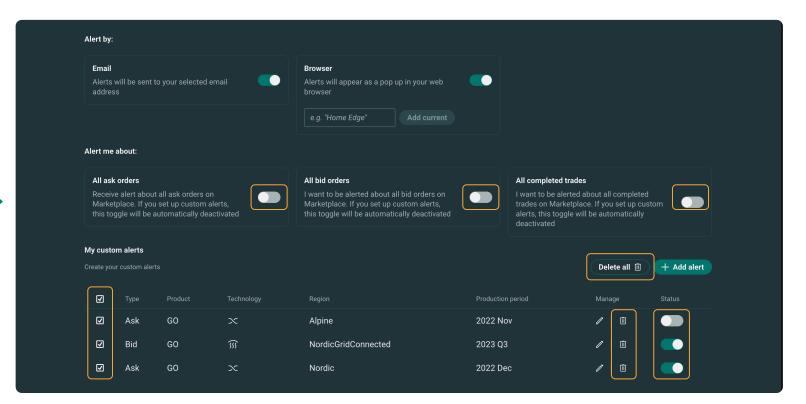

### **Custom alerts**

### Manage your customised alerts

Your customised alerts can be found on the "Alerts" page. From here you can edit, activate/deactivate or delete alerts.

If the toggle is ticked, you will receive all notifications from your alerts. If the toggle is unticked, you can choose which alerts you want to receive as well as edit and/or delete your alerts.

You can delete multiple alerts at once by ticking the boxes then click on the "Delete" button, or delete only one by clicking on the trashcan icon.

You can activate or deactivate an alert by clicking on the toggle in the "Status" column.