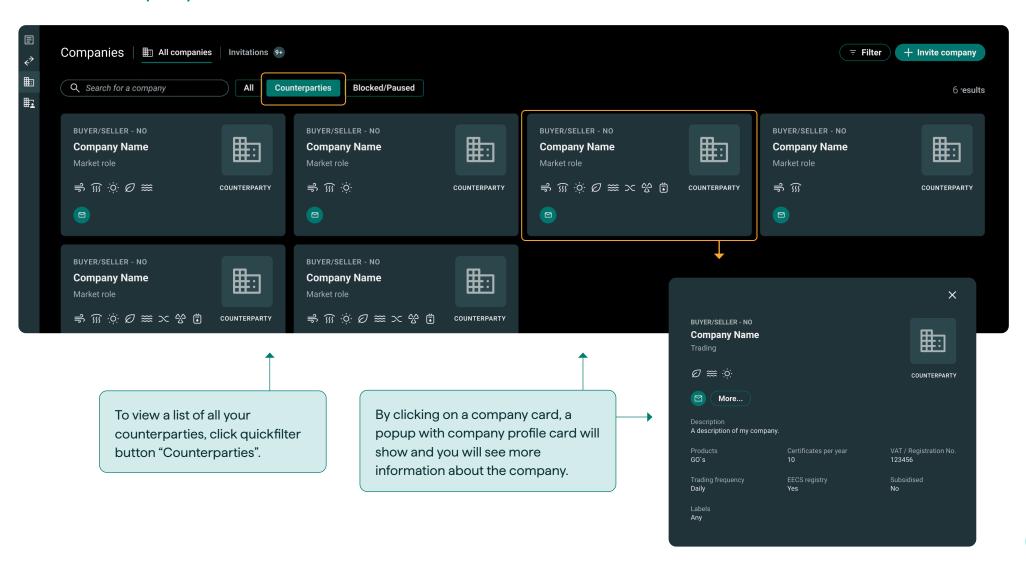

### View all companies

On the larger company profile card you can view certain information about the company:

- Company name
- Their position in the market (buyer/seller)
- Technologies they are interested in
- Their origination

### Add a company to your counterparty list

You can send an invitation to connect with a company in two different ways; both from the company card in the company list, and from the detailed company profile card.

(i) NOTE

When sending a request, the status will change to "O Pending" until the company accepts or declines the invitation.

1. Clicking on "Connect" sends an invitation to the selected company.

2. Click "Cancel invitation" to cancel the invitation.