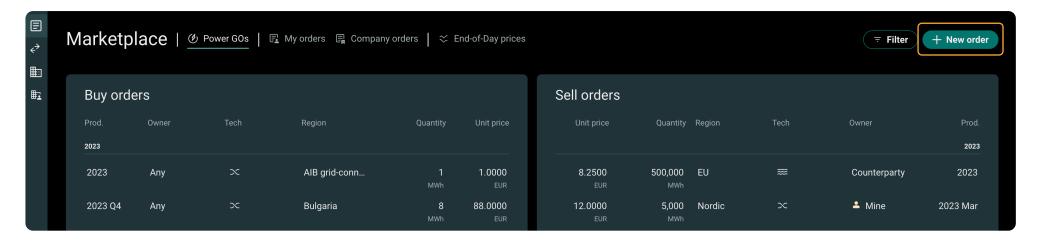

### Market orders

Please see above an overview of all the active orders in the service.

From here, you can view all the prices which have been added to Montel Marketplace, whether they are buy orders, sell orders, or an order which has received a counteroffer or counterbid in the service.

### Market orders

Mine - these orders have been placed on Marketplace by you.

Coworker – these orders have been placed on Marketplace by your company.

Any - these prices are open for everyone on Marketplace to trade.

**Counterparty** – these orders have been placed by your counterparties and are available for your company to trade.

**Greyed out orders** – these orders have been placed by a company which is not on your list of counterparties. You will need to connect with them to be able to trade.

### My orders

To view all your active buy or sell orders click on "My orders".

### Company orders

To view all active buy or sell orders from your company click on "Company orders".

| Symbol list              | 3     |
|--------------------------|-------|
| Order view               | 4-5   |
| Buy or sell order        | 6     |
| Register new order       | 7–11  |
| Edit or cancel an order  | 12    |
| Counterbid/offer         | 13    |
| Presets                  | 14-15 |
| Trade log                | 16-18 |
| Company profile          | 19-20 |
| Manage company users     | 21-24 |
| Companies and            |       |
| counterparties           | 25-28 |
| Counterparty invitations | 29-30 |
| Block a company          | 31–32 |
| Pause a counterparty     | 33-34 |
| Sort and filter view     | 35-36 |
| Alerts                   | 37–39 |
| Custom alerts            | 40-43 |
|                          |       |