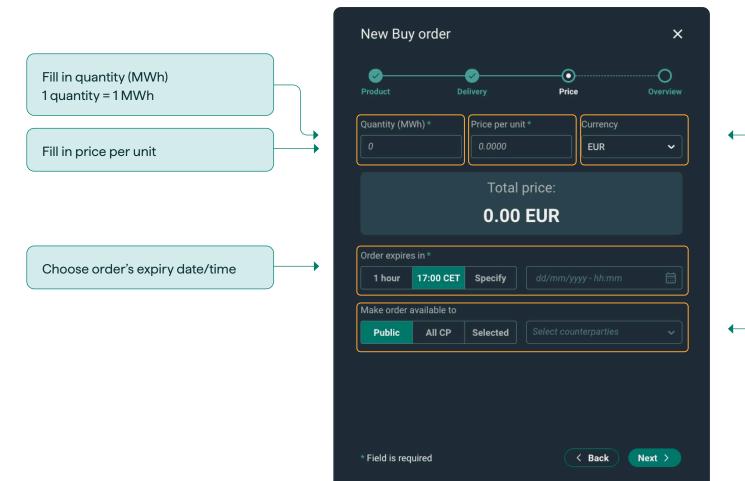

### Step 3 – Price

### Select currency

- EUR
- SEK
- CHF
- GBP

#### Make order available to

- Public everyone on
   Marketplace can buy/sell your
   order
- Counterparties your order is available to only the companies in your counterparty list
- Selected counterparties select your preferred counterparties to manage risk