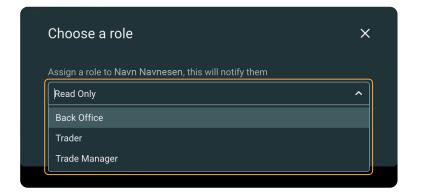

Click "Accept" and a popup window appears where you assign the users role in the company (see roles and permissions on the next page).

| Symbol list                                                                                                         | 3                                         |
|---------------------------------------------------------------------------------------------------------------------|-------------------------------------------|
| Order view                                                                                                          | 4-5                                       |
| Buy or sell order                                                                                                   | 6                                         |
| Register new order                                                                                                  | 7–11                                      |
| Edit or cancel an order                                                                                             | 12                                        |
| Counterbid/offer                                                                                                    | 13                                        |
| Presets                                                                                                             | 14-15                                     |
| Trade log                                                                                                           | 16-18                                     |
| Company profile                                                                                                     | 19-20                                     |
|                                                                                                                     |                                           |
| Manage company users                                                                                                | 21–24                                     |
| Manage company users  Companies and                                                                                 | 21–24                                     |
|                                                                                                                     | <b>21–24</b><br>25–28                     |
| Companies and                                                                                                       |                                           |
| Companies and counterparties                                                                                        | 25-28                                     |
| Companies and counterparties  Counterparty invitations                                                              | 25-28<br>29-30                            |
| Companies and counterparties  Counterparty invitations  Block a company                                             | 25-28<br>29-30<br>31-32                   |
| Companies and counterparties  Counterparty invitations  Block a company  Pause a counterparty                       | 25-28<br>29-30<br>31-32<br>33-34          |
| Companies and counterparties  Counterparty invitations  Block a company  Pause a counterparty  Sort and filter view | 25-28<br>29-30<br>31-32<br>33-34<br>35-36 |

### Role and permissions

By accepting a request you will have to assign the users a role in the company. This will decide their permissions on Montel Marketplace.

See below for user roles:

#### **Trade manager**

Trade, receive trade confirmation on behalf of other traders, change company information, manage users, connect with counterparties, manage requests and cancel trades.

#### **Trader**

Trade, receive trade confirmations on their own trades, connect with counterparties and manage requests.

#### **Back office**

Trade confirmation, connect with counterparties, manage requests, edit company details, administrate users and roles.

### Read only

See prices on screen and Marketplace members.

| Symbol list                                                                                           | 3                                |
|-------------------------------------------------------------------------------------------------------|----------------------------------|
| Order view                                                                                            | 4-5                              |
| Buy or sell order                                                                                     | 6                                |
| Register new order                                                                                    | 7–11                             |
| Edit or cancel an order                                                                               | 12                               |
| Counterbid/offer                                                                                      | 13                               |
| Presets                                                                                               | 14-15                            |
| Trade log                                                                                             | 16-18                            |
| Company profile                                                                                       | 19-20                            |
| Manage company users                                                                                  | 21-24                            |
|                                                                                                       |                                  |
| Companies and                                                                                         |                                  |
| Companies and counterparties                                                                          | 25-28                            |
|                                                                                                       | 25-28<br>29-30                   |
| counterparties                                                                                        |                                  |
| counterparties  Counterparty invitations                                                              | 29-30                            |
| counterparties  Counterparty invitations  Block a company                                             | 29-30                            |
| counterparties  Counterparty invitations  Block a company  Pause a counterparty                       | 29-30<br>31-32<br>33-34          |
| counterparties  Counterparty invitations  Block a company  Pause a counterparty  Sort and filter view | 29-30<br>31-32<br>33-34<br>35-36 |