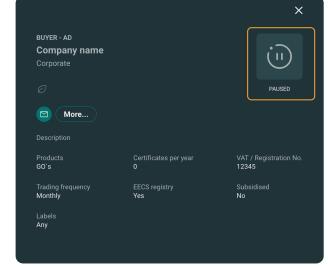

### Pause counterparty

Click "More" and select "Pause counterparty" from the dropdown menu. By pausing a counterparty, you ensure that this company will not be able to view or trade on your orders.

The status of the company card will be updated to reflect its "paused" status.