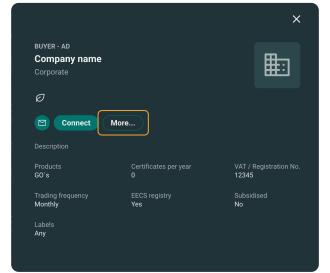

# Block a company

### How to block/unblock a company

Effectively manage your counterparty risk by opting to 'block' companies with which you choose not to trade.

Click on the card of the company that you want to block. This opens the company profile card (example below).

Click "More" to see a dropdown menu with option to block the company (see next page).

| Symbol list              | 3     |
|--------------------------|-------|
| Order view               | 4-5   |
| Buy or sell order        | 6     |
| Register new order       | 7–11  |
| Edit or cancel an order  | 12    |
| Counterbid/offer         | 13    |
| Presets                  | 14-15 |
| Trade log                | 16-18 |
| Company profile          | 19-20 |
| Manage company users     | 21-24 |
| Companies and            |       |
| counterparties           | 25-28 |
| Counterparty invitations | 29-30 |
| Block a company          | 31–32 |
| Pause a counterparty     | 33-34 |
| Sort and filter view     | 35-36 |
| Alerts                   | 37–39 |
| Custom alerts            | 40-43 |
|                          |       |