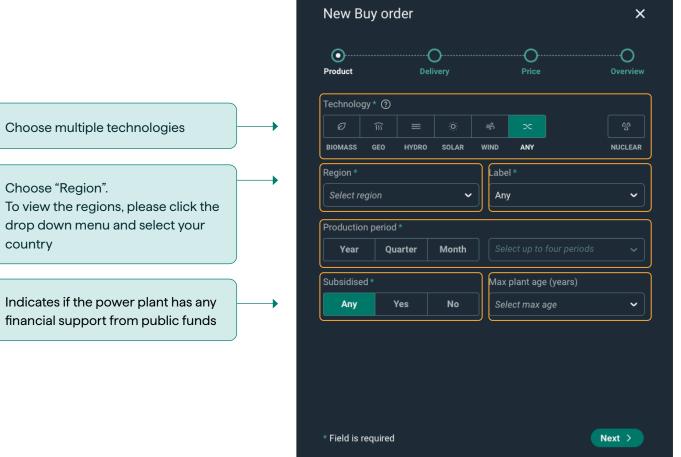

### Step 1 – Product

Click to choose label

Choose "production period" and select multiple years, quarters, or months in the dropdown menu

Add max plant age as a buyer, or commissioning date as a seller

| Symbol list              | 3     |
|--------------------------|-------|
| Order view               | 4-5   |
| Buy or sell order        | 6     |
| Register new order       | 7–11  |
| Edit or cancel an order  | 12    |
| Counterbid/offer         | 13    |
| Presets                  | 14-15 |
| Trade log                | 16-18 |
| Company profile          | 19-20 |
| Manage company users     | 21-24 |
| Companies and            |       |
| counterparties           | 25-28 |
| Counterparty invitations | 29-30 |
| Block a company          | 31–32 |
| Pause a counterparty     | 33-34 |
| Sort and filter view     | 35-36 |
| Alerts                   | 37–39 |
| Custom alerts            | 40-43 |