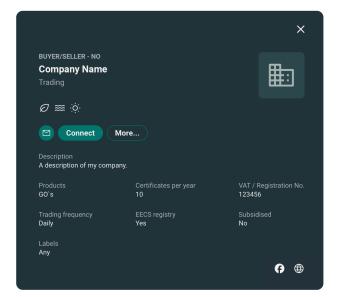

### View all companies

On the larger company profile card you can view certain information about the company:

- Company name
- Their position in the market (buyer/seller)
- Technologies they are interested in
- Their origination

### Add a company to your counterparty list

You can send an invitation to connect with a company in two different ways; both from the company card in the company list, and from the detailed company profile card.

### How to block/unblock a company

Effectively manage your counterparty risk by opting to 'block' companies with which you choose not to trade.

Click on the card of the company that you want to block. This opens the company profile card (example below).

### Block company

Click "More" and select "Block company" from the dropdown menu. By blocking a company, you ensure that this company will not be able to view or trade on your orders. The status of the company card will be updated to reflect its "blocked" status.

### How to pause/unpause a counterparty

Effectively manage your counterparty risk by opting to 'pause' counterparties with which you choose not to trade.

Click on the card of the counterparty that you want to pause. This opens the company profile card (please see example below).

### Pause counterparty

Click "More" and select "Pause counterparty" from the dropdown menu. By pausing a counterparty, you ensure that this company will not be able to view or trade on your orders.

The status of the company card will be updated to reflect its "paused" status.