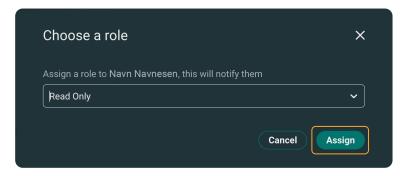

Click "Accept" and a popup window appears where you assign the users role in the company (see roles and permissions on the next page).

| Symbol list                                                                                                         | 3                                         |
|---------------------------------------------------------------------------------------------------------------------|-------------------------------------------|
| Order view                                                                                                          | 4-5                                       |
| Buy or sell order                                                                                                   | 6                                         |
| Register new order                                                                                                  | 7–11                                      |
| Edit or cancel an order                                                                                             | 12                                        |
| Counterbid/offer                                                                                                    | 13                                        |
| Presets                                                                                                             | 14-15                                     |
| Trade log                                                                                                           | 16-18                                     |
| Company profile                                                                                                     | 19-20                                     |
|                                                                                                                     |                                           |
| Manage company users                                                                                                | 21–24                                     |
| Manage company users  Companies and                                                                                 | 21–24                                     |
|                                                                                                                     | <b>21–24</b><br>25–28                     |
| Companies and                                                                                                       |                                           |
| Companies and counterparties                                                                                        | 25-28                                     |
| Companies and counterparties  Counterparty invitations                                                              | 25-28<br>29-30                            |
| Companies and counterparties  Counterparty invitations  Block a company                                             | 25-28<br>29-30<br>31-32                   |
| Companies and counterparties  Counterparty invitations  Block a company  Pause a counterparty                       | 25-28<br>29-30<br>31-32<br>33-34          |
| Companies and counterparties  Counterparty invitations  Block a company  Pause a counterparty  Sort and filter view | 25-28<br>29-30<br>31-32<br>33-34<br>35-36 |

### Role and permissions

By accepting a request you will have to assign the users a role in the company. This will decide their permissions on Montel Marketplace.

See below for user roles: