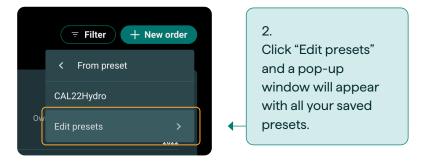

### Create new order from a preset

Click "New order" and choose "From preset":
A list of your pre-saved templates will then appear. Click on the preset to go directly to the overview stage of the order.