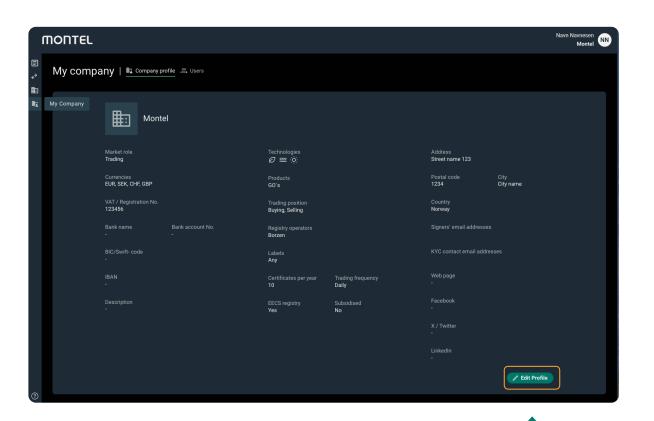

### Public information on your company profile

To create a more transparent platform, other members of Montel Marketplace will be able to view some of the information from your company profile. We do this so that you can attract more attention from a wider range of Marketplace users and build your network of trading parties more easily.

However, all sensitive information will always remain private.

To update or change any information in your company profile, click on "Edit profile".

| Symbol list                                                 | 3                       |
|-------------------------------------------------------------|-------------------------|
| Order view                                                  | 4-5                     |
| Buy or sell order                                           | 6                       |
| Register new order                                          | 7–11                    |
| Edit or cancel an order                                     | 12                      |
| Counterbid/offer                                            | 13                      |
| Presets                                                     | 14-15                   |
| Trade log                                                   | 16-18                   |
| Company profile                                             | 19-20                   |
| Manage company users                                        | 21–24                   |
| Companies and                                               |                         |
| counterparties                                              | 25-28                   |
| 0                                                           | 29-30                   |
| Counterparty invitations                                    | 29-30                   |
| Block a company                                             | 31–32                   |
|                                                             |                         |
| Block a company                                             | 31–32                   |
| Block a company Pause a counterparty                        | 31–32<br>33–34          |
| Block a company  Pause a counterparty  Sort and filter view | 31–32<br>33–34<br>35–36 |

### The list below explains which information on your company profile will be publicly visible

- Company name
- Region
- Currencies
- VAT/registration no.
- Market role
- Description
- Technology
- Products
- Trading frequency

- Labels
- Number of certificates per year
- Registry operator
- EECS registry
- Subsidised
- Social media channels

To update or change any information in your company profil. Always remember to "Save Changes" when any information in your company profile is updated.