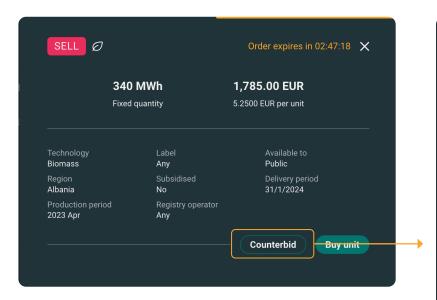

### How to counterbid or counteroffer an order

This button is a shortcut to counterbid or counteroffer an order. Clicking on the button opens up an order summary card, and you will be able to change order details before submitting the new order.

### i NOTE

The counter bid/ offer will not replace or overwrite an existing order, it is simply a shortcut to react on the selected order.

| Symbol list              | 3     |
|--------------------------|-------|
| Order view               | 4-5   |
| Buy or sell order        | 6     |
| Register new order       | 7–11  |
| Edit or cancel an order  | 12    |
| Counterbid/offer         | 13    |
| Presets                  | 14-15 |
| Trade log                | 16-18 |
| Company profile          | 19-20 |
| Manage company users     | 21-24 |
| Companies and            |       |
| counterparties           | 25-28 |
| Counterparty invitations | 29-30 |
| Block a company          | 31–32 |
| Pause a counterparty     | 33-34 |
| Sort and filter view     | 35-36 |
| Alerts                   | 37–39 |
| Custom alerts            | 40-43 |
|                          |       |