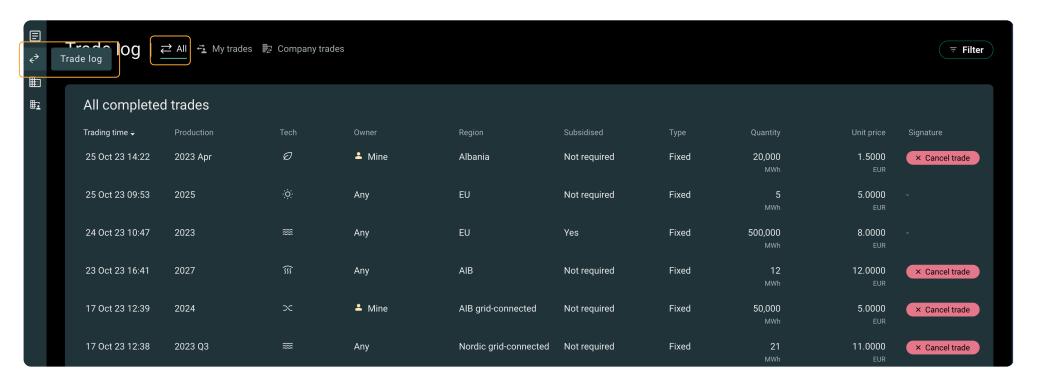

### All completed trades

Click "Trade log" to view all trades completed on Marketplace.

This will take you to the overview of all completed market trades completed on Marketplace.

| Symbol list              | 3     |
|--------------------------|-------|
| Order view               | 4-5   |
| Buy or sell order        | 6     |
| Register new order       | 7–11  |
| Edit or cancel an order  | 12    |
| Counterbid/offer         | 13    |
| Presets                  | 14-15 |
| Trade log                | 16-18 |
| Company profile          | 19-20 |
| Manage company users     | 21-24 |
| Companies and            |       |
| counterparties           | 25-28 |
| Counterparty invitations | 29-30 |
| Block a company          | 31–32 |
| Pause a counterparty     | 33-34 |
| Sort and filter view     | 35-36 |
| Alerts                   | 37-39 |
| Custom alerts            | 40-43 |