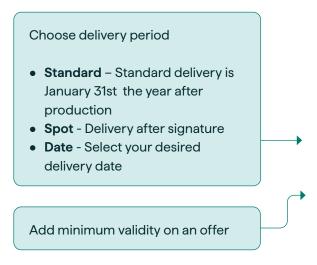

### Step 2 – Delivery

Choose the registry where you will transfer or cancel the GO

Add a comment to specify any additional requirements

| Symbol list              | 3     |
|--------------------------|-------|
| Order view               | 4-5   |
| Buy or sell order        | 6     |
| Register new order       | 7–11  |
| Edit or cancel an order  | 12    |
| Counterbid/offer         | 13    |
| Presets                  | 14–15 |
| Trade log                | 16–18 |
| Company profile          | 19-20 |
| Manage company users     | 21-24 |
| Companies and            |       |
| counterparties           | 25-28 |
| Counterparty invitations | 29-30 |
| Block a company          | 31–32 |
| Pause a counterparty     | 33-34 |
| Sort and filter view     | 35-36 |
| Alerts                   | 37–39 |
| Custom alerts            | 40-43 |