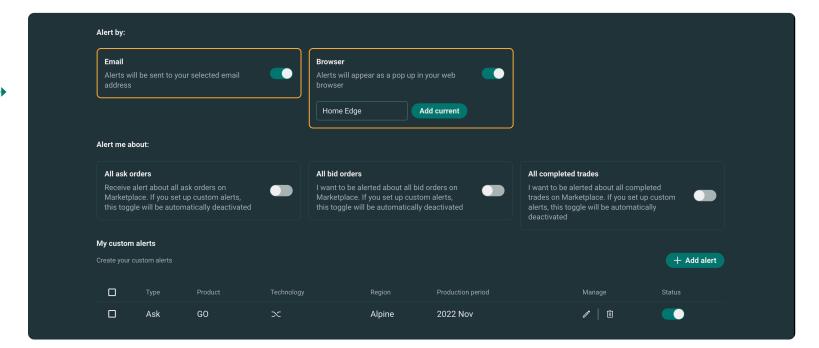

### **Alerts**

### Choose type of notification

#### **Email**

Alerts is being sent to your registered email address

#### Browser

When choosing the browser alert, you will need to add a current location for your browser.

Write a location for your browser e.g. Home Edge and click "Add current".

| Symbol list              | 3     |
|--------------------------|-------|
| Order view               | 4-5   |
| Buy or sell order        | 6     |
| Register new order       | 7–11  |
| Edit or cancel an order  | 12    |
| Counterbid/offer         | 13    |
| Presets                  | 14-15 |
| Trade log                | 16-18 |
| Company profile          | 19-20 |
| Manage company users     | 21-24 |
| Companies and            |       |
| counterparties           | 25-28 |
| Counterparty invitations | 29-30 |
| Block a company          | 31–32 |
| Pause a counterparty     | 33-34 |
| Sort and filter view     | 35-36 |
| Alerts                   | 37–39 |
| Custom alerts            | 40-43 |
|                          |       |

### Alerts on all trades and orders

#### All ask orders

The default setting is set to receive alert on all ask orders. You can deactivate this by unticking the toggle.

### All bid ordrs

The default setting is set to receive alert on all bid orders. You can deactivate this by unticking the toggle.

### All completed trades

The default setting is set to receive alert on all completed trades. You can deactivate this by unticking the toggle.

| Symbol list              | 3     |
|--------------------------|-------|
| Order view               | 4-5   |
| Buy or sell order        | 6     |
| Register new order       | 7–11  |
| Edit or cancel an order  | 12    |
| Counterbid/offer         | 13    |
| Presets                  | 14-15 |
| Trade log                | 16-18 |
| Company profile          | 19-20 |
| Manage company users     | 21-24 |
| Companies and            |       |
| counterparties           | 25-28 |
| Counterparty invitations | 29-30 |
| Block a company          | 31–32 |
| Pause a counterparty     | 33-34 |
| Sort and filter view     | 35-36 |
| Alerts                   | 37-39 |
| Custom alerts            | 40-43 |

### **Custom alerts**

### How to create a custom alert

### (i) NOTE

Please note this will disable any automatic notifications.

In order to create a custom alert, click on the "+ Add alert" button. A pop-up will open where you can customise your alert. Please see next page for more information.

### Manage your customised alerts

Your customised alerts can be found on the "Alerts" page. From here you can edit, activate/deactivate or delete alerts.

If the toggle is ticked, you will receive all notifications from your alerts. If the toggle is unticked, you can choose which alerts you want to receive as well as edit and/or delete your alerts.

You can delete multiple alerts at once by ticking the boxes then click on the "Delete" button, or delete only one by clicking on the trashcan icon.

You can activate or deactivate an alert by clicking on the toggle in the "Status" column.