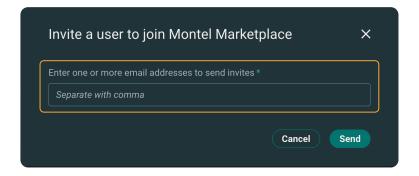

### Invite users to join your company

Click "+ Invite user" to invite users to join your company. An email invitation box will then pop up.

Type in the email address(es) of your choice and click "Send" to send the invitation to a new user. Separate emails by clicking on space.