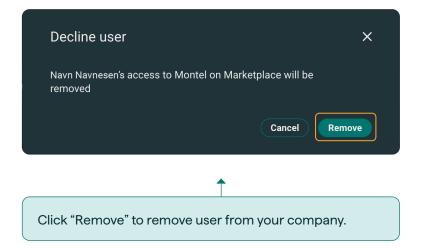

### Edit role or remove user

Edit user role or remove user by clicking on the three dots on the right-hand side of the user field. This opens a popup with either "Manage roles" or "Remove user".

| Symbol list                                                                                                         |                                           |
|---------------------------------------------------------------------------------------------------------------------|-------------------------------------------|
| Order view                                                                                                          | 4-5                                       |
| Buy or sell order                                                                                                   | 6                                         |
| Register new order                                                                                                  | 7–1                                       |
| Edit or cancel an order                                                                                             | 12                                        |
| Counterbid/offer                                                                                                    | 13                                        |
| Presets                                                                                                             | 14-15                                     |
| Trade log                                                                                                           | 16-18                                     |
|                                                                                                                     |                                           |
| Company profile                                                                                                     | 19-20                                     |
| Company profile  Manage company users                                                                               |                                           |
|                                                                                                                     | 19-20<br><b>21-2</b> 4                    |
| Manage company users                                                                                                |                                           |
| Manage company users  Companies and                                                                                 | <b>21-2</b> 4<br>25-28                    |
| Manage company users  Companies and counterparties                                                                  | 21-24<br>25-28<br>29-30                   |
| Manage company users  Companies and counterparties  Counterparty invitations                                        | 21-24<br>25-28<br>29-30<br>31-32          |
| Manage company users  Companies and counterparties  Counterparty invitations  Block a company                       | 21-24<br>25-28<br>29-30<br>31-32<br>33-34 |
| Manage company users  Companies and counterparties  Counterparty invitations  Block a company  Pause a counterparty | 21-24                                     |