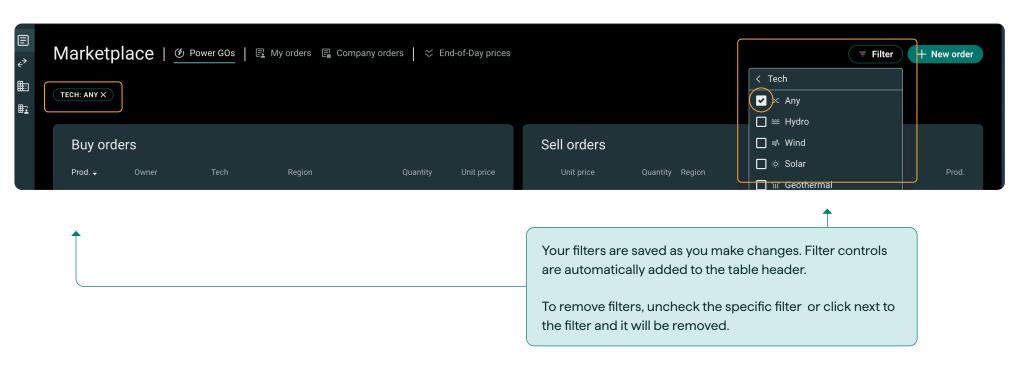

### Sort and filter view

### Sort inputs in the table

To sort by rows, click on your desired input in the table and the list will be sorted by that input.

| Symbol list              | 3     |
|--------------------------|-------|
| Order view               | 4-5   |
| Buy or sell order        | 6     |
| Register new order       | 7–11  |
| Edit or cancel an order  | 12    |
| Counterbid/offer         | 13    |
| Presets                  | 14-15 |
| Trade log                | 16-18 |
| Company profile          | 19-20 |
| Manage company users     | 21-24 |
| Companies and            |       |
| counterparties           | 25-28 |
| Counterparty invitations | 29-30 |
| Block a company          | 31–32 |
| Pause a counterparty     | 33-34 |
| Sort and filter view     | 35-36 |
| Alerts                   | 37–39 |
| Custom alerts            | 40-43 |
|                          |       |

### Filter the view

The "Filter" button is in the far right corner. Click on the button to show the dropdown menu. Choose the input(s) you would like to filter.

| Symbol list              | 3     |
|--------------------------|-------|
| Order view               | 4-5   |
| Buy or sell order        | 6     |
| Register new order       | 7–11  |
| Edit or cancel an order  | 12    |
| Counterbid/offer         | 13    |
| Presets                  | 14-15 |
| Trade log                | 16-18 |
| Company profile          | 19-20 |
| Manage company users     | 21-24 |
| Companies and            |       |
| counterparties           | 25-28 |
| Counterparty invitations | 29-30 |
| Block a company          | 31–32 |
| Pause a counterparty     | 33-34 |
| Sort and filter view     | 35-36 |
| Alerts                   | 37–39 |
| Custom alerts            | 40-43 |
|                          |       |