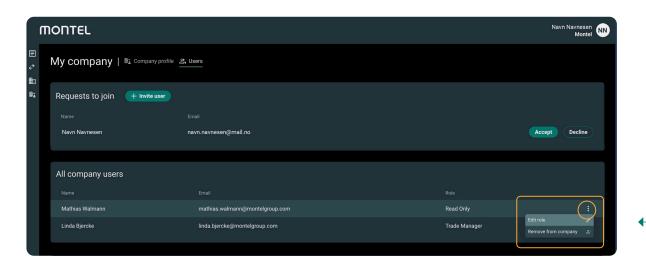

### Edit role or remove user

Edit user role or remove user by clicking on the three dots on the right-hand side of the user field. This opens a popup with either "Manage roles" or "Remove user".

| Symbol list                                                                                                         |                                           |
|---------------------------------------------------------------------------------------------------------------------|-------------------------------------------|
| Order view                                                                                                          | 4-5                                       |
| Buy or sell order                                                                                                   | 6                                         |
| Register new order                                                                                                  | 7–1                                       |
| Edit or cancel an order                                                                                             | 12                                        |
| Counterbid/offer                                                                                                    | 13                                        |
| Presets                                                                                                             | 14-15                                     |
| Trade log                                                                                                           | 16-18                                     |
|                                                                                                                     |                                           |
| Company profile                                                                                                     | 19-20                                     |
| Company profile  Manage company users                                                                               |                                           |
|                                                                                                                     | 19-20<br><b>21-2</b> 4                    |
| Manage company users                                                                                                |                                           |
| Manage company users  Companies and                                                                                 | <b>21-2</b> 4<br>25-28                    |
| Manage company users  Companies and counterparties                                                                  | 21-24<br>25-28<br>29-30                   |
| Manage company users  Companies and counterparties  Counterparty invitations                                        | 21-24<br>25-28<br>29-30<br>31-32          |
| Manage company users  Companies and counterparties  Counterparty invitations  Block a company                       | 21-24<br>25-28<br>29-30<br>31-32<br>33-34 |
| Manage company users  Companies and counterparties  Counterparty invitations  Block a company  Pause a counterparty | 21-24                                     |