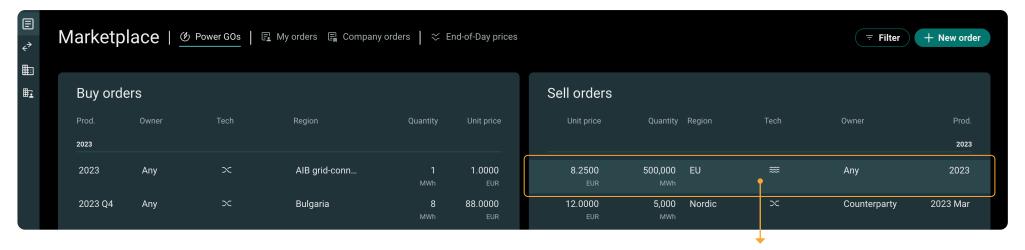

### Order view

### Market orders

Please see above an overview of all the active orders in the service.

From here, you can view all the prices which have been added to Montel Marketplace, whether they are buy orders, sell orders, or an order which has received a counteroffer or counterbid in the service.

#### Order details card

To get more information on an order, click on the order you are interested in, and it opens an order details card which displays more information (please see example to the right).

### Market orders

Mine - these orders have been placed on Marketplace by you.

Coworker – these orders have been placed on Marketplace by your company.

Any - these prices are open for everyone on Marketplace to trade.

**Counterparty** – these orders have been placed by your counterparties and are available for your company to trade.

**Greyed out orders** – these orders have been placed by a company which is not on your list of counterparties. You will need to connect with them to be able to trade.

### My orders

To view all your active buy or sell orders click on "My orders".

### Company orders

To view all active buy or sell orders from your company click on "Company orders".

| Symbol list              | 3     |
|--------------------------|-------|
| Order view               | 4-5   |
| Buy or sell order        | 6     |
| Register new order       | 7–11  |
| Edit or cancel an order  | 12    |
| Counterbid/offer         | 13    |
| Presets                  | 14-15 |
| Trade log                | 16-18 |
| Company profile          | 19-20 |
| Manage company users     | 21-24 |
| Companies and            |       |
| counterparties           | 25-28 |
| Counterparty invitations | 29-30 |
| Block a company          | 31–32 |
| Pause a counterparty     | 33-34 |
| Sort and filter view     | 35-36 |
| Alerts                   | 37–39 |
| Custom alerts            | 40-43 |
|                          |       |