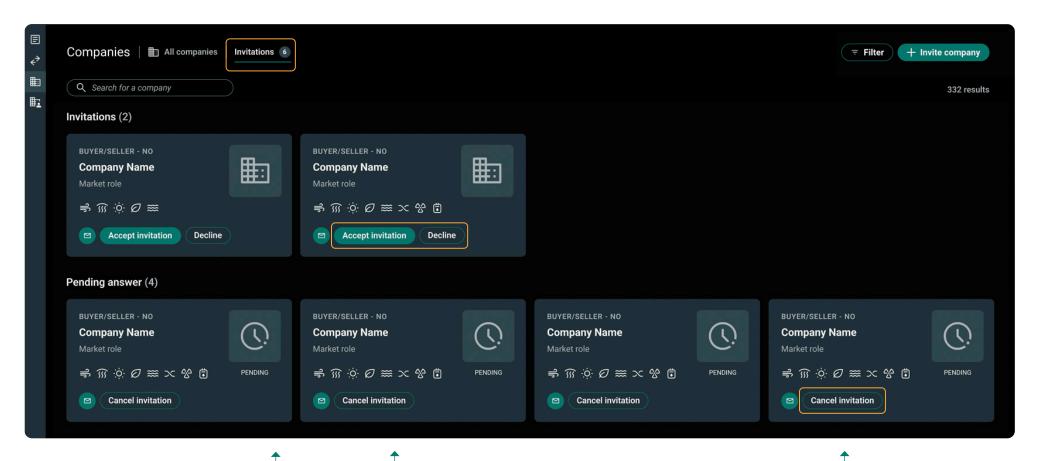

### View all invitations

Click "Invitations" to view complete list of all invitations that your company has sent and received.

Click "Accept invitation" to accept the invitation, or click "Decline" to ignore the invitation.

You can also choose to withdraw an invitation you have sent by clicking "Cancel invitation". This will no longer be on the list.

| Symbol list                                | 3              |
|--------------------------------------------|----------------|
| Order view                                 | 4-5            |
| Buy or sell order                          | 6              |
| Register new order                         | 7–11           |
| Edit or cancel an order                    | 12             |
| Counterbid/offer                           | 13             |
| Presets                                    | 14-15          |
| Trade log                                  | 16–18          |
| Company profile                            | 19-20          |
| Manage company users                       | 21–24          |
| Companies and                              |                |
| counterparties                             | 25-28          |
| Counterparty invitations                   | 29-30          |
| Block a company                            | 31–32          |
|                                            |                |
| Pause a counterparty                       | 33-34          |
| Pause a counterparty  Sort and filter view | 33–34<br>35–36 |
|                                            |                |
| Sort and filter view                       | 35-36          |