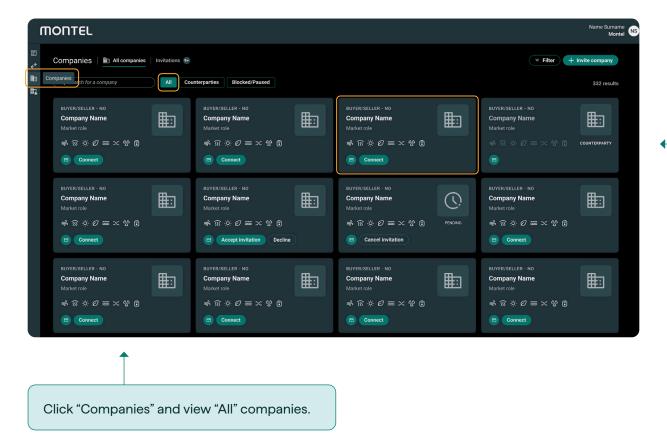

## Companies and counterparties

### View all companies

On the larger company profile card you can view certain information about the company:

- Company name
- Their position in the market (buyer/seller)
- Technologies they are interested in
- Their origination