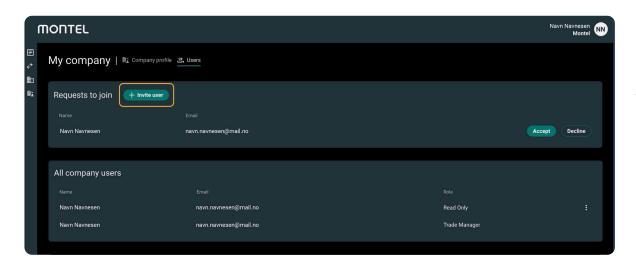

### Manage users and user requests

Each company can manage users and user requests under "My company".

User overview displays all company users, as well as users who has requested to join your company in Montel Marketplace. You can choose whether to "Accept" or "Decline" these users.

Click "Accept" and a popup window appears where you assign the users role in the company (see roles and permissions on the next page).

| Symbol list                                                                                                         | 3                                         |
|---------------------------------------------------------------------------------------------------------------------|-------------------------------------------|
| Order view                                                                                                          | 4-5                                       |
| Buy or sell order                                                                                                   | 6                                         |
| Register new order                                                                                                  | 7–11                                      |
| Edit or cancel an order                                                                                             | 12                                        |
| Counterbid/offer                                                                                                    | 13                                        |
| Presets                                                                                                             | 14-15                                     |
| Trade log                                                                                                           | 16-18                                     |
| Company profile                                                                                                     | 19-20                                     |
|                                                                                                                     |                                           |
| Manage company users                                                                                                | 21–24                                     |
| Manage company users  Companies and                                                                                 | 21–24                                     |
|                                                                                                                     | <b>21–24</b><br>25–28                     |
| Companies and                                                                                                       |                                           |
| Companies and counterparties                                                                                        | 25-28                                     |
| Companies and counterparties  Counterparty invitations                                                              | 25-28<br>29-30                            |
| Companies and counterparties  Counterparty invitations  Block a company                                             | 25-28<br>29-30<br>31-32                   |
| Companies and counterparties  Counterparty invitations  Block a company  Pause a counterparty                       | 25-28<br>29-30<br>31-32<br>33-34          |
| Companies and counterparties  Counterparty invitations  Block a company  Pause a counterparty  Sort and filter view | 25-28<br>29-30<br>31-32<br>33-34<br>35-36 |

### Invite users to join your company

Click "+ Invite user" to invite users to join your company. An email invitation box will then pop up.

Type in the email address(es) of your choice and click "Send" to send the invitation to a new user. Separate emails by clicking on space.