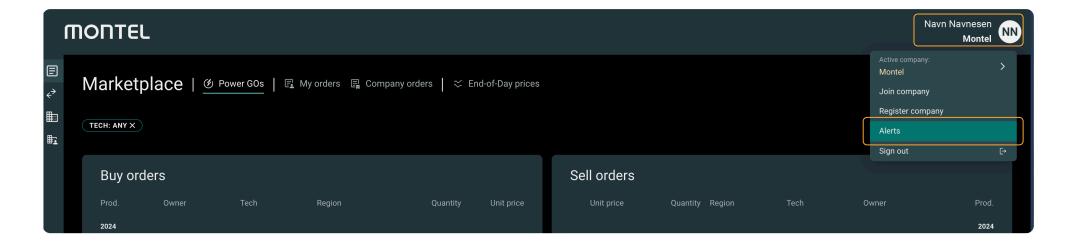

### **Alerts**

### How to specify alerts

The alert function makes it easy for you to create specific alerts based on your interests in the GO market.

To enter the "Alerts" page, first click on your name or your profile picture and then select "Alerts" from the dropdown menu.

This will take you to "Alert" page where you can specify your alert settings.

| Symbol list              | 3     |
|--------------------------|-------|
| Order view               | 4-5   |
| Buy or sell order        | 6     |
| Register new order       | 7–11  |
| Edit or cancel an order  | 12    |
| Counterbid/offer         | 13    |
| Presets                  | 14-15 |
| Trade log                | 16-18 |
| Company profile          | 19-20 |
| Manage company users     | 21-24 |
| Companies and            |       |
| counterparties           | 25-28 |
| Counterparty invitations | 29-30 |
| Block a company          | 31–32 |
| Pause a counterparty     | 33-34 |
| Sort and filter view     | 35-36 |
| Alerts                   | 37–39 |
| Custom alerts            | 40-43 |