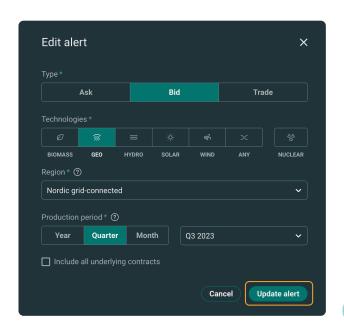

### Custom alerts

### Edit your alerts

To edit an alert, click on the pen icon and a popup will show.

i NOTE

Click "Update alert" in order for your new requirements to be saved.