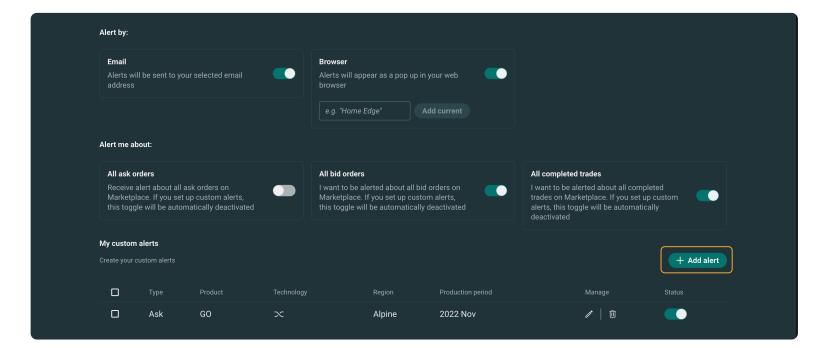

### **Custom alerts**

### How to create a custom alert

### (i) NOTE

Please note this will disable any automatic notifications.

In order to create a custom alert, click on the "+ Add alert" button. A pop-up will open where you can customise your alert. Please see next page for more information.